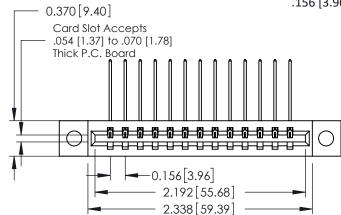

ISSUE NUMBER

ORIGINAL

1

**See Accompanying Pages for:** 

- **Contact Bend Details**
- **Mounting Options**

| 337 / 387 Series Card Edge Connector |
|--------------------------------------|
| Part Number: 387-013-559-104         |

**EDAC INC** TORONTO, ONTARIO CANADA

THESE DRAWINGS AND SPECIFICATIONS ARE THE PROPERTY OF EDAC INC.,AND SHALL NOT BE REPRODUCED, OR COPIED OR USED AS THE BASIS FOR THE MANUFACTURE OR SALE OF APPARATUS WITHOUT WRITTEN PERMISSION.

| ACAD REFERENCE NO. 337 ENG MAS |                  |  |  |
|--------------------------------|------------------|--|--|
| DRAWN: J.LEE                   | DATE: OCT. 06/09 |  |  |
| CHECKED:                       | DATE:            |  |  |
| SCALE: NTS                     | SHEET 1 OF 3     |  |  |
| DRAWING NUMBER                 | ISSUE            |  |  |
| 337 Assembly                   | 1                |  |  |