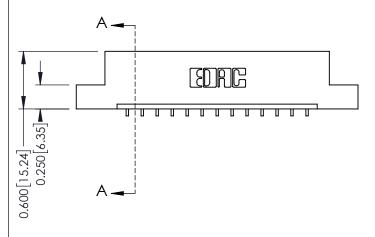

**Mounting Option** 

04-.156 (3.96) Dia. Mounting Holes

**Contact Detail** 

559-90 Degree Bend (Code 541 Contacts) .156 [3.96] Contact Spacing x .200 [5.08] Row Spacing THIS IS A C.A.D. GENERATED DRAWING DO NOT MAKE MANUAL REVISIONS TO MASTER.