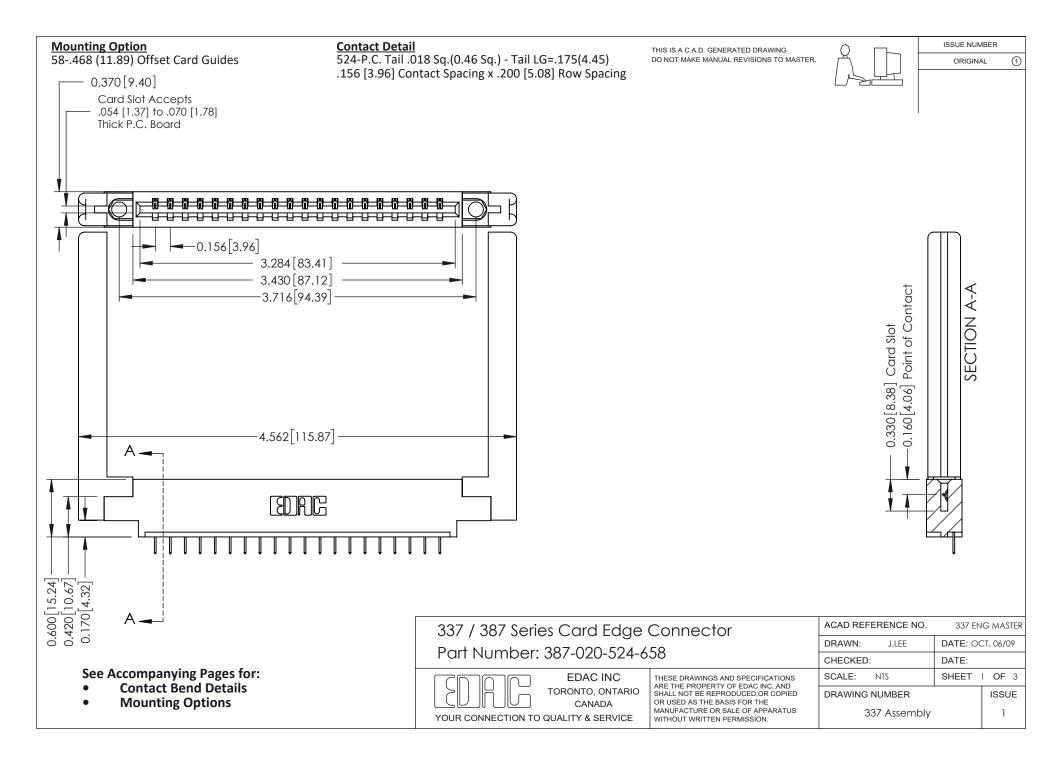

ISSUE NUMBER

ORIGINAL

1



| 337 / 387 Series Card Edge Connector<br>Contact Bend Detail           |                                                                                                                                                                                                  | ACAD REFERENCE NO. 337 E |                  | G MASTER      |
|-----------------------------------------------------------------------|--------------------------------------------------------------------------------------------------------------------------------------------------------------------------------------------------|--------------------------|------------------|---------------|
|                                                                       |