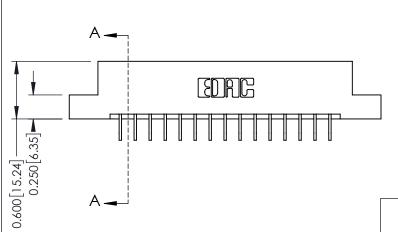

**Mounting Option Contact Detail** 04-.156 (3.96) Dia. Mounting Holes 559-90 Degree Bend (Code 541 Contacts) .156 [3.96] Contact Spacing x .200 [5.08] Row Spacing - 0.370[9.40] Card Slot Accepts .054 [1.37] to .070 [1.78] Thick P.C. Board -0.156[3.96] 2.504 [63.60] 2.650 [67.31]