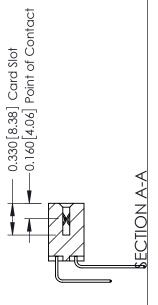

**Mounting Option Contact Detail** 04-.156 (3.96) Dia. Mounting Holes 559-90 Degree Bend (Code 541 Contacts) .156 [3.96] Contact Spacing x .200 [5.08] Row Spacing - 0.370[9.40] Card Slot Accepts .054 [1.37] to .070 [1.78] Thick P.C. Board -0.156[3.96] 2.504 [63.60] 2.650 [67.31]