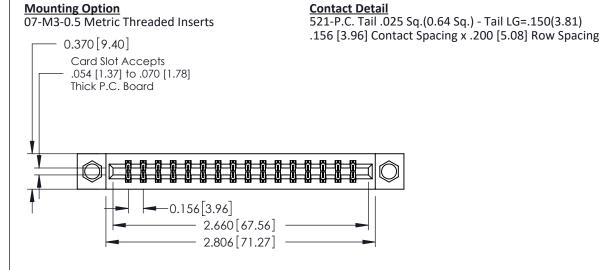

THIS IS A C.A.D. GENERATED DRAWING DO NOT MAKE MANUAL REVISIONS TO MASTER.

ISSUE NUMBER 1 ORIGINAL

**See Accompanying Pages for:** 

- **Contact Bend Details**
- **Mounting Options**

| 337 / 387 Series Card Edge Connector |
|--------------------------------------|
| Part Number: 387-032-521-807         |