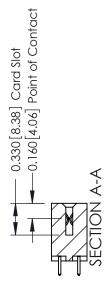

ISSUE NUMBER

ORIGINAL

1

| 337 / 387 Series Card Edge                                            | ACAD REFERENCE NO.                                                                                                                                                                                | 337 ENG        | G MASTER         |               |
|-----------------------------------------------------------------------|---------------------------------------------------------------------------------------------------------------------------------------------------------------------------------------------------|----------------|------------------|---------------|
| Contact Bend Detail                                                   |                                                                                                                                                                                                   | DRAWN: J.LEE   | DATE: OCT. 06/09 |               |
|                                                                       |                                                                                                                                                                                                   | CHECKED:       | DATE:            |               |
| EDAC INC TORONTO, ONTARIO CANADA YOUR CONNECTION TO QUALITY & SERVICE | THESE DRAWINGS AND SPECIFICATIONS ARE THE PROPERTY OF EDAC INC., AND SHALL NOT BE REPRODUCED, OR COPIED OR USED AS THE BASIS FOR THE MANUFACTURE OR SALE OF APPARATUS WITHOUT WRITTEN PERMISSION. | SCALE: NTS     | SHEET            | 2 <b>OF</b> 3 |
|                                                                       |                                                                                                                                                                                                   | DRAWING NUMBER |                  | ISSUE         |
|                                                                       |                                                                                                                                                                                                   | 337 Assembly   |                  | 1             |