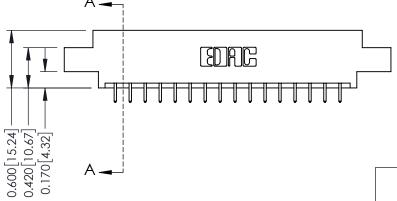

THIS IS A C.A.D. GENERATED DRAWING DO NOT MAKE MANUAL REVISIONS TO MASTER.

ISSUE NUMBER 1 ORIGINAL

**See Accompanying Pages for:** 

- **Contact Bend Details**
- **Mounting Options**

| 337 / 387 Series Card Edge Connector |
|--------------------------------------|
| Part Number: 387-032-521-807         |