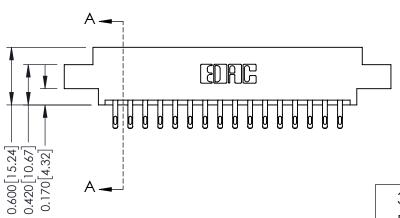

ISSUE NUMBER

ORIGINAL

1

| 337 / 387 Series Card Edge Connector<br>Contact Bend Detail           |                                                                                                                                                                                                 | ACAD REFERENCE NO. | 337 ENG MASTER   |               |
|-----------------------------------------------------------------------|-------------------------------------------------------------------------------------------------------------------------------------------------------------------------------------------------|--------------------|------------------|---------------|
|                                                                       |                                                                                                                                                                                                 | DRAWN: J.LEE       | DATE: OCT. 06/09 |               |
|                                                                       |                                                                                                                                                                                                 | CHECKED:           | DATE:            |               |
| EDAC INC TORONTO, ONTARIO CANADA YOUR CONNECTION TO QUALITY & SERVICE | THESE DRAWINGS AND SPECIFICATIONS ARE THE PROPERTY OF EDAC INC.,AND SHALL NOT BE REPRODUCED,OR COPIED OR USED AS THE BASIS FOR THE MANUFACTURE OR SALE OF APPARATUS WITHOUT WRITTEN PERMISSION. | SCALE: NTS         | SHEET            | 2 <b>OF</b> 3 |
|                                                                       |                                                                                                                                                                                                 | DRAWING NUMBER     |                  | ISSUE         |
|                                                                       |                                                                                                                                                                                                 | 337 Assembly       |                  | 1             |