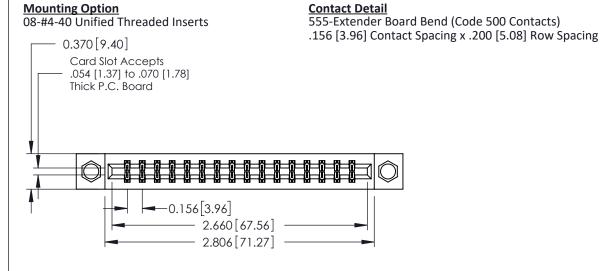

THIS IS A C.A.D. GENERATED DRAWING DO NOT MAKE MANUAL REVISIONS TO MASTER.

ISSUE NUMBER

ORIGINAL

1

0.160 [4.06] Point of Contact Card Slot 0.330 [8.38]

**See Accompanying Pages for:** 

- **Contact Bend Details**
- **Mounting Options**