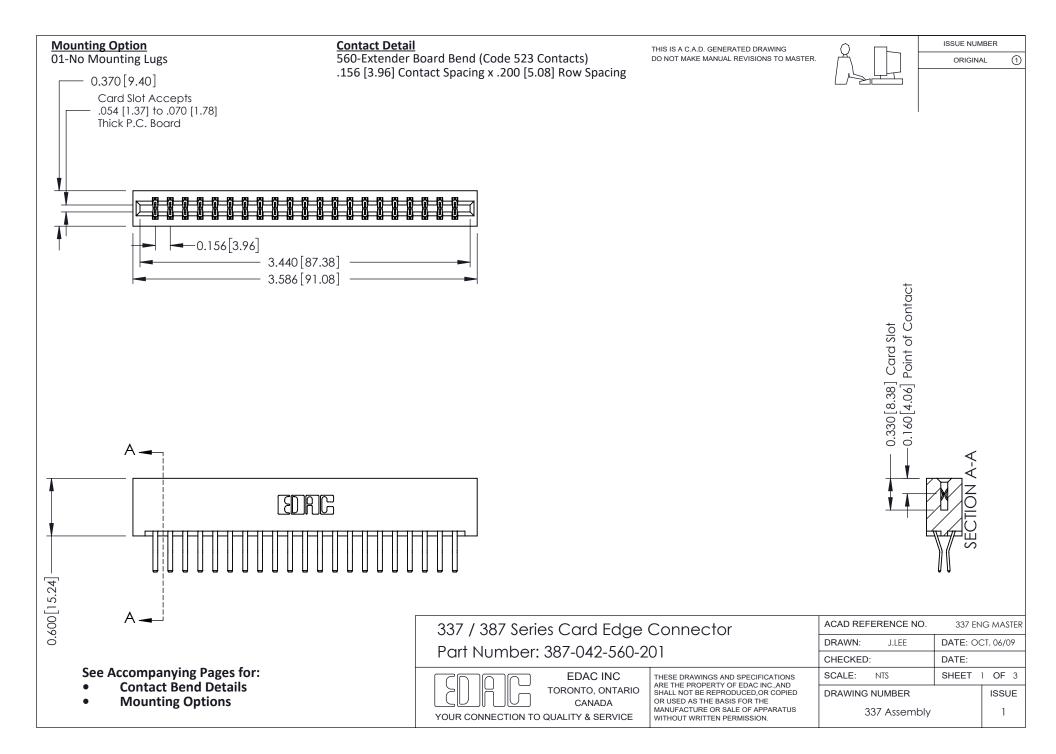

ISSUE NUMBER

ORIGINAL

1

| 337 / 387 Series Card Edge Connector<br>Contact Bend Detail           |                                                                                                                                                                                                  | ACAD REFERENCE NO. 337 E |                  | G MASTER      |
|-----------------------------------------------------------------------|--------------------------------------------------------------------------------------------------------------------------------------------------------------------------------------------------|--------------------------|------------------|---------------|
|                                                                       |                                                                                                                                                                                                  | DRAWN: J.LEE             | DATE: OCT. 06/09 |               |
|                                                                       |                                                                                                                                                                                                  | CHECKED:                 | CKED: DATE:      |               |
| EDAC INC TORONTO, ONTARIO CANADA YOUR CONNECTION TO QUALITY & SERVICE | THESE DRAWINGS AND SPECIFICATIONS ARE THE PROPERTY OF EDAC INC.,AND SHALL NOT BE REPRODUCED, OR COPIED OR USED AS THE BASIS FOR THE MANUFACTURE OR SALE OF APPARATUS WITHOUT WRITTEN PERMISSION. | SCALE: NTS               | SHEET            | 2 <b>OF</b> 3 |
|                                                                       |                                                                                                                                                                                                  | DRAWING NUMBER           |                  | ISSUE         |
|                                                                       |                                                                                                                                                                                                  | 337 Assembly             |                  | 1             |