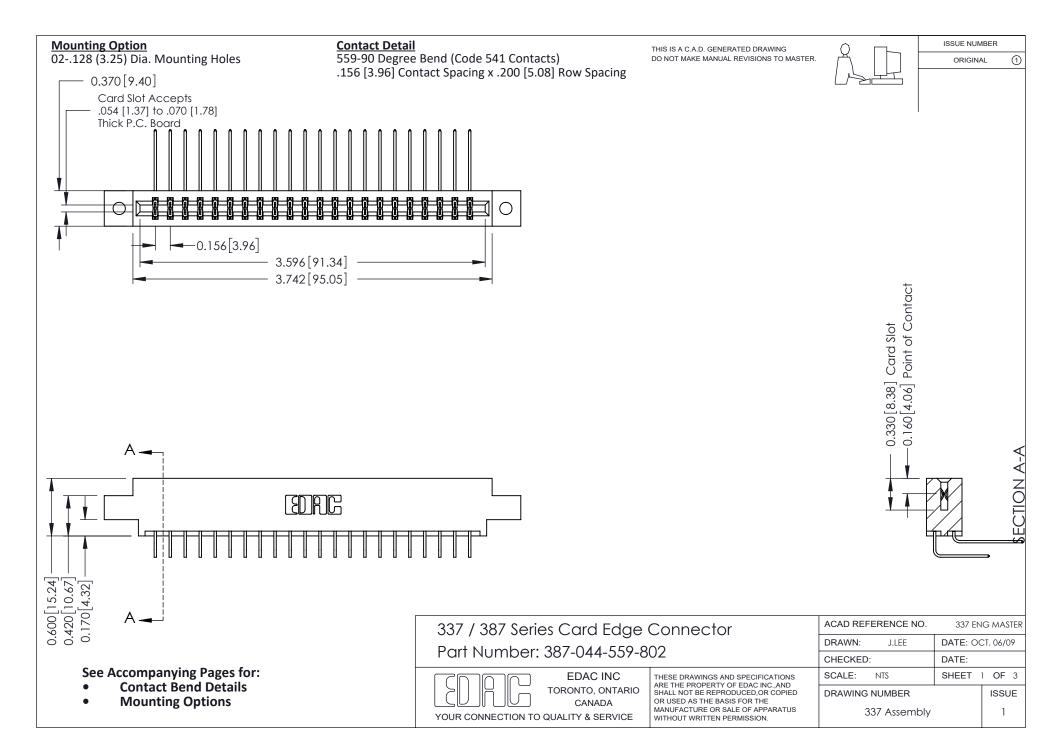

ISSUE NUMBER

ORIGINAL

1



| 337 / 387 Series Card Edge Connector<br>Contact Bend Detail           |                                                                                                                                                                                                  | ACAD REFERENCE NO. 337 E |                  | G MASTER      |
|-----------------------------------------------------------------------|--------------------------------------------------------------------------------------------------------------------------------------------------------------------------------------------------|--------------------------|------------------|---------------|
|                                                                       |