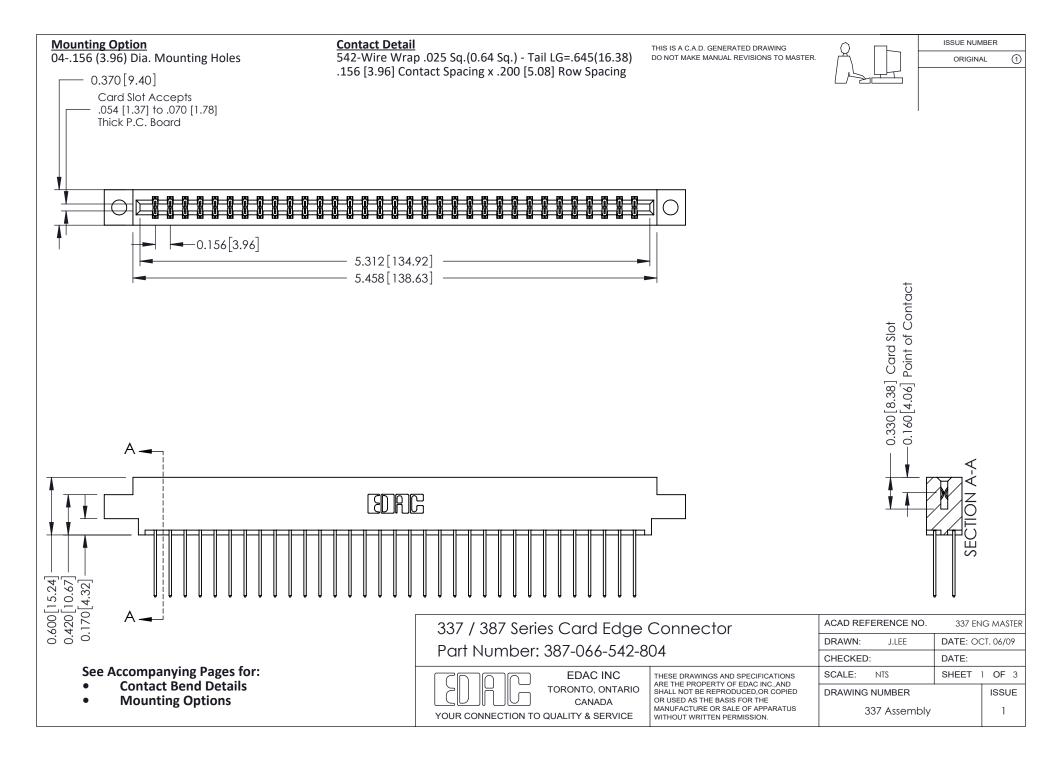

ISSUE NUMBER

ORIGINAL

1

| 337 / 387 Series Card Edge Connector<br>Contact Bend Detail           |                                                                                                                                                                                                  | ACAD REFERENCE NO. 337 E |                  | G MASTER      |
|-----------------------------------------------------------------------|--------------------------------------------------------------------------------------------------------------------------------------------------------------------------------------------------|--------------------------|------------------|---------------|
|                                                                       |                                                                                                                                                                                                  | DRAWN: J.LEE             | DATE: OCT. 06/09 |               |
|                                                                       |                                                                                                                                                                                                  | CHECKED: DATE:           |                  |               |
| EDAC INC TORONTO, ONTARIO CANADA YOUR CONNECTION TO QUALITY & SERVICE | THESE DRAWINGS AND SPECIFICATIONS ARE THE PROPERTY OF EDAC INC.,AND SHALL NOT BE REPRODUCED, OR COPIED OR USED AS THE BASIS FOR THE MANUFACTURE OR SALE OF APPARATUS WITHOUT WRITTEN PERMISSION. | SCALE: NTS               | SHEET            | 2 <b>OF</b> 3 |
|                                                                       |                                                                                                                                                                                                  | DRAWING NUMBER           |                  | ISSUE         |
|                                                                       |                                                                                                                                                                                                  | 337 Assembly             |                  | 1             |