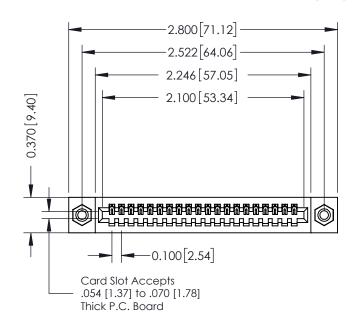

## **See Accompanying Pages for:**

- **Contact Bend Details**
- **Mounting Options**

342 / 392 Card Edge Connector Part Number: 392-020-521-108

YOUR CONNECTION TO QUALITY & SERVICE

342 ENG MASTER J.LEE DATE: OCT. 06/09 SHEET 1 OF 3

## **Contact Detail**

521-P.C. Tail .025 Sq.(0.64 Sq.) - Tail LG=.160(4.06) .100 [2.54] Contact Spacing x .200 [5.08] Row Spacing