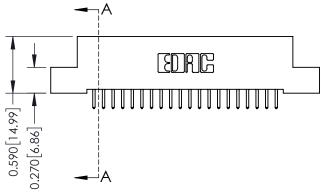

## **Mounting Option**

08-#4-40 Unified Threaded Inserts

## **Contact Detail**

521-P.C. Tail .025 Sq.(0.64 Sq.) - Tail LG=.160(4.06) .100 [2.54] Contact Spacing x .200 [5.08] Row Spacing





## 0.410[10.41] SECTION A-A

## **See Accompanying Pages for:**

- **Contact Bend Details**
- **Mounting Options**

342 / 392 Card Edge Connector Part Number: 392-020-521-108

YOUR CONNECTION TO QUALITY & SERVICE

342 ENG MASTER J.LEE DATE: OCT. 06/09 SHEET 1 OF 3

342 Assembly

THIS IS A C.A.D. GENERATED DRAWING DO NOT MAKE MANUAL REVISIONS TO MASTER. ISSUE NUMBER

ORIGINAL

1



| 342 / 392 Series Card Edge Connector<br>Contact Bend Detail |                                                                                                                                                                                                  | ACAD REFERENCE NO. 342 ENG MASTER |             |                  |        |
|-------------------------------------------------------------|--------------