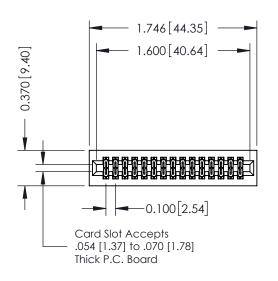

**Mounting Option** 01-No Mounting Lugs **Contact Detail** 

523-P.C. Tail .025 Sq.(0.64 Sq.) - Tail LG=.400(10.16) .100 [2.54] Contact Spacing x .200 [5.08] Row Spacing

1

## 0.240 [6.10] Point of Contact 0.410[10.41] SECTION A-A

**See Accompanying Pages for:** 

- **Contact Bend Details**
- **Mounting Options**

| 342 / 392 Card Edge Connector |
|-------------------------------|
| Part Number: 392-030-523-201  |