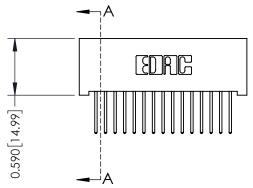

**Mounting Option** 01-No Mounting Lugs **Contact Detail** 

523-P.C. Tail .025 Sq.(0.64 Sq.) - Tail LG=.400(10.16) .100 [2.54] Contact Spacing x .200 [5.08] Row Spacing

1

## 0.240 [6.10] Point of Contact 0.410[10.41] SECTION A-A

**See Accompanying Pages for:** 

- **Contact Bend Details**
- **Mounting Options**

| 342 / 392 Card Edge Connector |
|-------------------------------|
| Part Number: 392-030-523-201  |