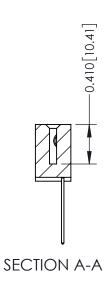

**Mounting Option** 01-No Mounting Lugs

**Contact Detail** 

542-Wire Wrap .025 Sq.(0.64 Sq.) - Tail LG=.655(16.64) .100 [2.54] Contact Spacing x .200 [5.08] Row Spacing

342 ENG MASTER J.LEE DATE: OCT. 06/09 SHEET 1 OF 3

342 Assembly

THIS IS A C.A.D. GENERATED DRAWING DO NOT MAKE MANUAL REVISIONS TO MASTER. ISSUE NUMBER

ORIGINAL

1

| 342 / 392 Series Card Edge Connector<br>Contact Bend Detail |                                                                                                                                              | ACAD REFERENCE NO. 342 ENG MASTER |             |          |          |
|-------------------------------------------------------------|----------------------------------------------------------------------------------------------------------------------------------------------|-----------------------------------|-------------|----------|----------|
|                                                             |                                                                                                                                              | DRAWN:                            | J.LEE       | DATE: OC | T. 06/09 |
|                                                             |                                                                                                                                              | CHECKED:                          |             | DATE:    |          |
| EDAC INC                                                    | ARE THE PROPERTY OF EDAC INC.,AND —<br>SHALL NOT BE REPRODUCED,OR COPIED<br>OR USED AS THE BASIS FOR THE<br>MANUFACTURE OR SALE OF APPARATUS | SCALE:                            | NTS         | SHEET :  | 2 OF 3   |
| TORONTO, ONTARIO                                            |                                                                                                                                              | DRAWING                           | NUMBER      |          | ISSUE    |
| YOUR CONNECTION TO QUALITY & SERVICE                        |                                                                                                                                              | 3                                 | 42 Assembly |          | 1        |