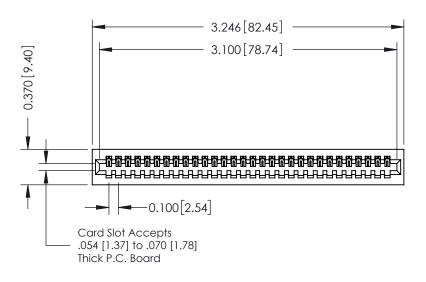

## **See Accompanying Pages for:**

- **Contact Bend Details**
- **Mounting Options**

| 342 / 392 Card Edge Connector |
|-------------------------------|
| Part Number: 392-030-542-101  |

YOUR CONNECTION TO QUALITY & SERVICE