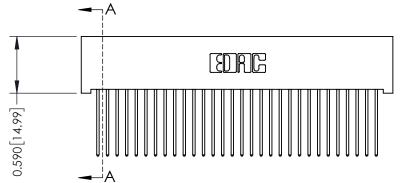

342 ENG MASTER J.LEE DATE: OCT. 06/09 SHEET 1 OF 3

342 Assembly

THIS IS A C.A.D. GENERATED DRAWING DO NOT MAKE MANUAL REVISIONS TO MASTER. ISSUE NUMBER

ORIGINAL

1

| 342 / 392 Series Card Edge Connector<br>Contact Bend Detail |                                                                                                                                              | ACAD REFERENCE NO. 342 ENG MASTER |             |          |          |
|-------------------------------------------------------------|----------------------------------------------------------------------------------------------------------------------------------------------|-----------------------------------|-------------|----------|----------|
|                                                             |                                                                                                                                              | DRAWN:                            | J.LEE       | DATE: OC | T. 06/09 |
|                                                             |                                                                                                                                              | CHECKED:                          |             | DATE:    |          |
| EDAC INC                                                    | ARE THE PROPERTY OF EDAC INC.,AND —<br>SHALL NOT BE REPRODUCED,OR COPIED<br>OR USED AS THE BASIS FOR THE<br>MANUFACTURE OR SALE OF APPARATUS | SCALE:                            | NTS         | SHEET :  | 2 OF 3   |
| TORONTO, ONTARIO                                            |                                                                                                                                              | DRAWING                           | NUMBER      |          | ISSUE    |
| YOUR CONNECTION TO QUALITY & SERVICE                        |                                                                                                                                              | 3                                 | 42 Assembly |          | 1        |