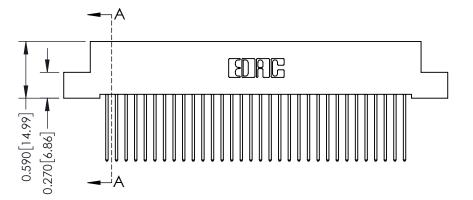

342 ENG MASTER J.LEE DATE: OCT. 06/09 SHEET 1 OF 3

342 Assembly

THIS IS A C.A.D. GENERATED DRAWING DO NOT MAKE MANUAL REVISIONS TO MASTER. ISSUE NUMBER

ORIGINAL

1

| 342 / 392 Series Card Edge Connector<br>Contact Bend Detail |                                                                                                                                     | ACAD REFERENCE NO. 342 ENG MASTER |             |          |          |
|-------------------------------------------------------------|-------------------------------------------------------------------------------------------------------------------------------------|-----------------------------------|-------------|----------|----------|
|                                                             |                                                                                                                                     | DRAWN:                            | J.LEE       | DATE: OC | T. 06/09 |
|                                                             |                                                                                                                                     | CHECKED:                          |             | DATE:    |          |
| EDAC INC                                                    | ARE THE PROPERTY OF EDAC INC.,AND — SHALL NOT BE REPRODUCED,OR COPIED OR USED AS THE BASIS FOR THE MANUFACTURE OR SALE OF APPARATUS | SCALE:                            | NTS         | SHEET :  | 2 OF 3   |
| TORONTO, ONTARIO                                            |                                                                                                                                     | DRAWING                           | NUMBER      |          | ISSUE    |
| YOUR CONNECTION TO QUALITY & SERVICE                        |                                                                                                                                     | 3                                 | 42 Assembly |          | 1        |