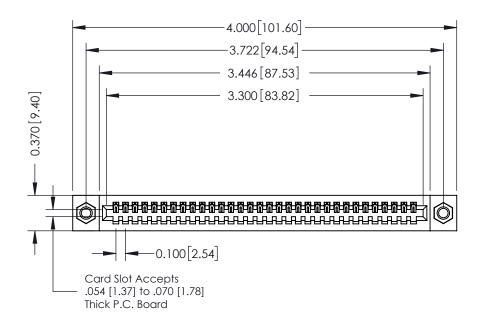

## **See Accompanying Pages for:**

- **Contact Bend Details**
- **Mounting Options**

| 342 / 392 Card Edge Connector |
|-------------------------------|
| Part Number: 392-032-542-107  |

YOUR CONNECTION TO QUALITY & SERVICE

342 ENG MASTER J.LEE DATE: OCT. 06/09 SHEET 1 OF 3

342 Assembly

THIS IS A C.A.D. GENERATED DRAWING DO NOT MAKE MANUAL REVISIONS TO MASTER. ISSUE NUMBER

ORIGINAL

1

| 342 / 392 Series Card Edge Connector<br>Contact Bend Detail |                                                                                                                                     | ACAD REFERENCE NO. 342 ENG MASTER |             |          |          |
|-------------------------------------------------------------|-------------------------------------------------------------------------------------------------------------------------------------|-----------------------------------|-------------|----------|----------|
|                                                             |                                                                                                                                     | DRAWN:                            | J.LEE       | DATE: OC | T. 06/09 |
|                                                             |                                                                                                                                     | CHECKED:                          |             | DATE:    |          |
| EDAC INC                                                    | ARE THE PROPERTY OF EDAC INC.,AND — SHALL NOT BE REPRODUCED,OR COPIED OR USED AS THE BASIS FOR THE MANUFACTURE OR SALE OF APPARATUS | SCALE:                            | NTS         | SHEET :  | 2 OF 3   |
| TORONTO, ONTARIO                                            |                                                                                                                                     | DRAWING                           | NUMBER      |          | ISSUE    |
| YOUR CONNECTION TO QUALITY & SERVICE                        |                                                                                                                                     | 3                                 | 42 Assembly |          | 1        |