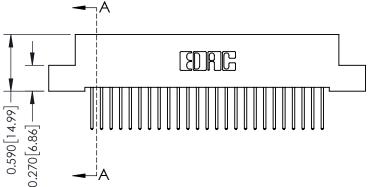

342 Assembly

THIS IS A C.A.D. GENERATED DRAWING DO NOT MAKE MANUAL REVISIONS TO MASTER. ISSUE NUMBER

ORIGINAL

1

| 342 / 392 Series Card Edge Connector<br>Contact Bend Detail |                                                                                                                                                                                                  | ACAD REFERENCE NO. 342 ENG MASTER |             |                  |        |
|-------------------------------------------------------------|--------------------------------------------------------------------------------------------------------------------------------------------------------------------------------------------------|-----------------------------------|-------------|------------------|--------|
|                                                             |                                                                                                                                                                                                  | DRAWN:                            | J.LEE       | DATE: OCT. 06/09 |        |
|                                                             |                                                                                                                                                                                                  | CHECKED:                          |             | DATE:            |        |
| TORONTO, ONTARIO                                            | THESE DRAWINGS AND SPECIFICATIONS ARE THE PROPERTY OF EDAC INC. AND SHALL NOT BE REPRODUCED, OR COPIED OR USED AS THE BASIS FOR THE MANUFACTURE OR SALE OF APPARATUS WITHOUT WRITTEN PERMISSION. | SCALE:                            | NTS         | SHEET :          | 2 OF 3 |
|                                                             |                                                                                                                                                                                                  | DRAWING                           | NUMBER      |                  | ISSUE  |
| YOUR CONNECTION TO QUALITY & SERVICE                        |                                                                                                                                                                                                  | 3                                 | 42 Assembly |                  | 1      |