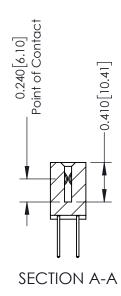

## **Contact Detail**

523-P.C. Tail .025 Sq.(0.64 Sq.) - Tail LG=.400(10.16) .100 [2.54] Contact Spacing x .200 [5.08] Row Spacing