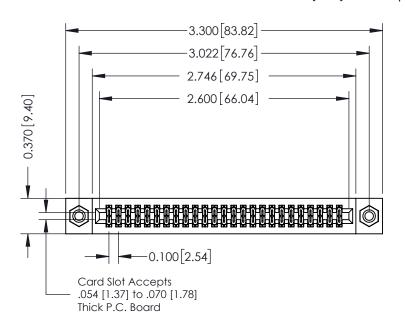

## **See Accompanying Pages for:**

- **Contact Bend Details**
- **Mounting Options**

342 / 392 Card Edge Connector Part Number: 392-050-523-208

YOUR CONNECTION TO QUALITY & SERVICE

342 ENG MASTER DATE: OCT. 06/09 J.LEE SHEET 1 OF 3

342 Assembly

THIS IS A C.A.D. GENERATED DRAWING DO NOT MAKE MANUAL REVISIONS TO MASTER. ISSUE NUMBER

ORIGINAL

1

| 342 / 392 Series Card Edge Connector<br>Contact Bend Detail |                                                                                                                                                                                                  | ACAD REFERENCE NO. 342 ENG MASTER |             |                  |        |
|-------------------------------------------------------------|--------------------------------------------------------------------------------------------------------------------------------------------------------------------------------------------------|-----------------------------------|-------------|------------------|--------|
|                                                             |                                                                                                                                                                                                  | DRAWN:                            | J.LEE       | DATE: OCT. 06/09 |        |
|                                                             |                                                                                                                                                                                                  | CHECKED:                          |             | DATE:            |        |
| TORONTO, ONTARIO                                            | THESE DRAWINGS AND SPECIFICATIONS ARE THE PROPERTY OF EDAC INC. AND SHALL NOT BE REPRODUCED, OR COPIED OR USED AS THE BASIS FOR THE MANUFACTURE OR SALE OF APPARATUS WITHOUT WRITTEN PERMISSION. | SCALE:                            | NTS         | SHEET :          | 2 OF 3 |
|                                                             |                                                                                                                                                                                                  | DRAWING                           | NUMBER      |                  | ISSUE  |
| YOUR CONNECTION TO QUALITY & SERVICE                        |                                                                                                                                                                                                  | 3                                 | 42 Assembly |                  | 1      |