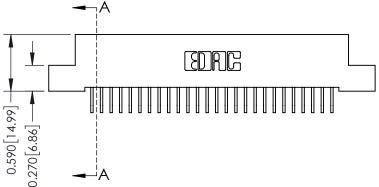

THIS IS A C.A.D. GENERATED DRAWING DO NOT MAKE MANUAL REVISIONS TO MASTER

ISSUE NUMBER

ORIGINAL

1

| 342 / 392 Card Edge Connector<br>Mounting Options |                                                                                                                                                                                                 | ACAD REFERENCE NO. 342 ENG MASTER |                         |        |  |  |
|---------------------------------------------------|-------------------------------------------------------------------------------------------------------------------------------------------------------------------------------------------------|-----------------------------------|-------------------------|--------|--|--|
|                                                   |                                                                                                                                                                                                 | DRAWN: J.LEE                      | DATE: <b>OCT. 06/09</b> |        |  |  |
|                                                   |                                                                                                                                                                                                 | CHECKED:                          | DATE:                   |        |  |  |
| TORONTO, ONTARIO                                  | THESE DRAWINGS AND SPECIFICATIONS ARE THE PROPERTY OF EDAC INC.,AND SHALL NOT BE REPRODUCED,OR COPIED OR USED AS THE BASIS FOR THE MANUFACTURE OR SALE OF APPARATUS WITHOUT WRITTEN PERMISSION. | SCALE: NTS                        | SHEET :                 | 3 OF 3 |  |  |
|                                                   |                                                                                                                                                                                                 | DRAWING NUMBER                    | •                       | ISSUE  |  |  |
| YOUR CONNECTION TO QUALITY & SERVICE              |                                                                                                                                                                                                 | 342 Assembly                      |                         | 1      |  |  |