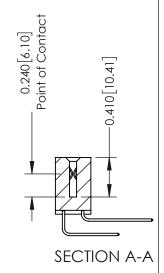

## **Mounting Option** 08-#4-40 Unified Threaded Inserts

**Contact Detail** 

559-90 Degree Bend (Code 541 Contacts) .100 [2.54] Contact Spacing x .200 [5.08] Row Spacing