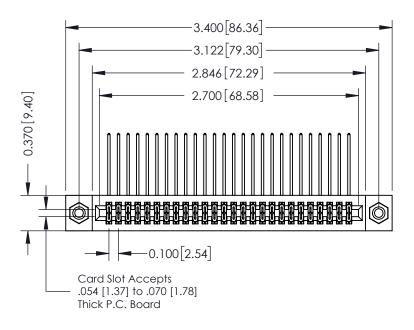

## **See Accompanying Pages for:**

- **Contact Bend Details**
- **Mounting Options**

342 / 392 Card Edge Connector Part Number: 392-052-559-208

YOUR CONNECTION TO QUALITY & SERVICE

342 ENG MASTER J.LEE DATE: OCT. 06/09 SHEET 1 OF 3 NTS

342 Assembly

THIS IS A C.A.D. GENERATED DRAWING DO NOT MAKE MANUAL REVISIONS TO MASTER. ISSUE NUMBER

ORIGINAL

1

| 342 / 392 Series Card Edge Connector<br>Contact Bend Detail |                                                                                                                                                                                                  | ACAD REFERENCE NO. 342 ENG MASTER |             |                  |        |
|-------------------------------------------------------------|--------------------------------------------------------------------------------------------------------------------------------------------------------------------------------------------------|-----------------------------------|-------------|------------------|--------|
|                                                             |                                                                                                                                                                                                  | DRAWN:                            | J.LEE       | DATE: OCT. 06/09 |        |
|                                                             |                                                                                                                                                                                                  | CHECKED:                          |             | DATE:            |        |
| TORONTO, ONTARIO                                            | THESE DRAWINGS AND SPECIFICATIONS ARE THE PROPERTY OF EDAC INC. AND SHALL NOT BE REPRODUCED, OR COPIED OR USED AS THE BASIS FOR THE MANUFACTURE OR SALE OF APPARATUS WITHOUT WRITTEN PERMISSION. | SCALE:                            | NTS         | SHEET :          | 2 OF 3 |
|                                                             |                                                                                                                                                                                                  | DRAWING                           | NUMBER      |                  | ISSUE  |
| YOUR CONNECTION TO QUALITY & SERVICE                        |                                                                                                                                                                                                  | 3                                 | 42 Assembly |                  | 1      |