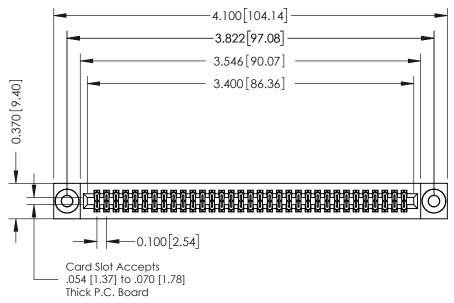

**Mounting Option** 03-.116 (2.95) I.D. Floating Eyelets

**Contact Detail** 

524-P.C. Tail .018 Sq.(0.46 Sq.) - Tail LG=.185(4.70) .100 [2.54] Contact Spacing x .200 [5.08] Row Spacing

**See Accompanying Pages for:** 

- **Contact Bend Details**
- **Mounting Options**

342 / 392 Card Edge Connector Part Number: 392-066-524-203

YOUR CONNECTION TO QUALITY & SERVICE

342 ENG MASTER J.LEE DATE: OCT. 06/09 SHEET 1 OF 3

342 Assembly