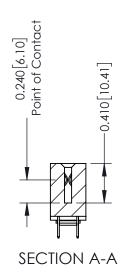

**Mounting Option** 03-.116 (2.95) I.D. Floating Eyelets

**Contact Detail** 

524-P.C. Tail .018 Sq.(0.46 Sq.) - Tail LG=.185(4.70) .100 [2.54] Contact Spacing x .200 [5.08] Row Spacing

**See Accompanying Pages for:** 

- **Contact Bend Details**
- **Mounting Options**

342 / 392 Card Edge Connector Part Number: 392-066-524-203

YOUR CONNECTION TO QUALITY & SERVICE

342 ENG MASTER J.LEE DATE: OCT. 06/09 SHEET 1 OF 3

342 Assembly