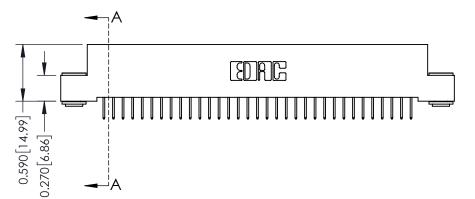

**Mounting Option** 03-.116 (2.95) I.D. Floating Eyelets

**Contact Detail** 

524-P.C. Tail .018 Sq.(0.46 Sq.) - Tail LG=.185(4.70) .100 [2.54] Contact Spacing x .200 [5.08] Row Spacing

**See Accompanying Pages for:** 

- **Contact Bend Details**
- **Mounting Options**

342 / 392 Card Edge Connector Part Number: 392-066-524-203

YOUR CONNECTION TO QUALITY & SERVICE

342 ENG MASTER J.LEE DATE: OCT. 06/09 SHEET 1 OF 3

342 Assembly