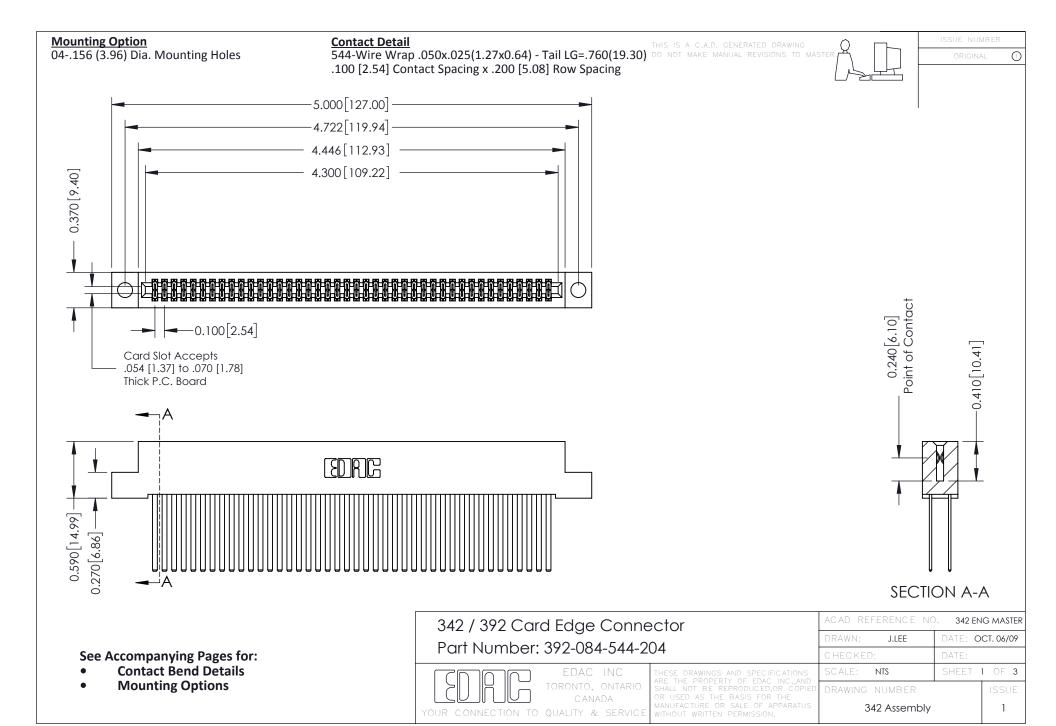

THIS IS A C.A.D. GENERATED DRAWING DO NOT MAKE MANUAL REVISIONS TO MASTER. ISSUE NUMBER

ORIGINAL

1



| 342 / 392 Series Card Edge Connector<br>Contact Bend Detail |                                                                                                                                                                                                  | ACAD REFERENCE NO. 342 ENG MASTER |             |                  |        |
|-------------------------------------------------------------|--------------------------------------------------------------------------------------------------------------------------------------------------------------------------------------------------|-----------------------------------|-------------|------------------|--------|
|