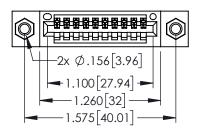

<u>Contact Dimensions:</u>
525-P.C. Tail .018 Sq.(0.46 Sq.) - Tail LG=.150(3.81)
.100 (2.54) Contact Spacing x .200 (5.08) Row Spacing

- INSULATOR MATERIAL: THERMOPLASTIC PBT BLACK, UL 94V-0
- CONTACT MATERIAL; COPPER TIN ALLOY CONTACT PLATING: GOLD ON THE MATING AREA, TIN PLATING ON THE CONTACT TAILS, NICKEL UNDERPLATE