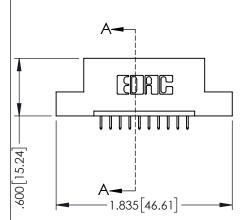

## 345/395 SERIES CARD EDGE CONNECTOR CONTACT CODE 555,556,558,559,560 DIMENSIONS

YOUR CONNECTION TO QUALITY & SERVICE

|   | ACAD REFERENCE NO. 345-ENG-MASTER |                          |  |
|---|-----------------------------------|--------------------------|--|
|   | DRAWN: R.STA.MONICA               | DATE: <b>MAY.16/2017</b> |  |
|   | CHECKED:                          | DATE:                    |  |
|   | SCALE: 1:1                        | SHEET 2 OF 2             |  |
| D | DRAWING NUMBER                    | ISSUE                    |  |