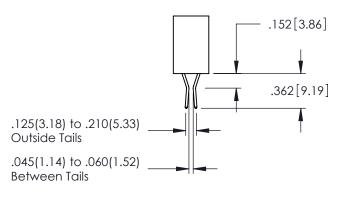

..330[8.38] CARD SLOT .160[4.06] POINT OF CONTACT

**SECTION A-A** 

.107 [2.72] .082 [2.08] .157 [4] .232 [5.89] .125(3.18) to .210(5.33) .125(3.18) to .210(5.33) Outside Tails Outside Tails .045(1.14) to .060(1.52) .045(1.14) to .060(1.52) Between Tails Between Tails **Contact Code 555 Contact Code 556** 