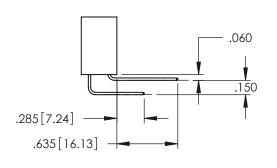

..330[8.38] CARD SLOT .160[4.06] POINT OF CONTACT

**SECTION A-A** 

.107 [2.72] .082 [2.08] .157 [4] .232 [5.89] .125(3.18) to .210(5.33) .125(3.18) to .210(5.33) Outside Tails Outside Tails .045(1.14) to .060(1.52) .045(1.14) to .060(1.52) Between Tails Between Tails **Contact Code 555 Contact Code 556** 