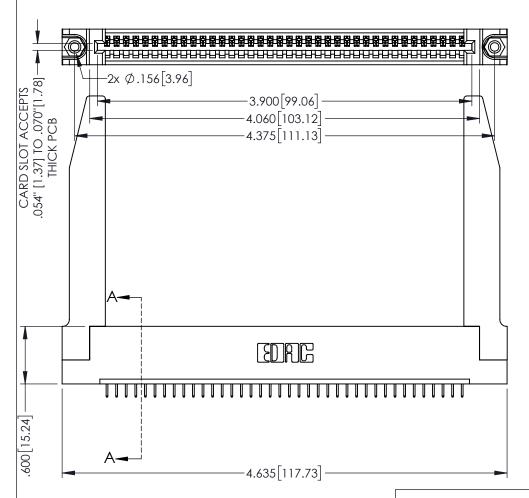

<u>Contact Dimensions:</u>
525-P.C. Tail .018 Sq.(0.46 Sq.) - Tail LG=.150(3.81)
.100 (2.54) Contact Spacing x .200 (5.08) Row Spacing

1

.160[4.06] POINT OF CONTACT CARD SLOT .330[8.38] **SECTION A-A** 

INSULATOR MATERIAL: THERMOPLASTIC PBT BLACK, UL 94V-0

CONTACT MATERIAL; COPPER TIN ALLOY

CONTACT PLATING: GOLD ON THE MATING AREA, TIN PLATING ON THE CONTACT TAILS, NICKEL UNDERPLATE

| 345/395 SERIES CARD EDGE CONNECTOR |
|------------------------------------|
| PART NUMBER: 395-038-525-178       |