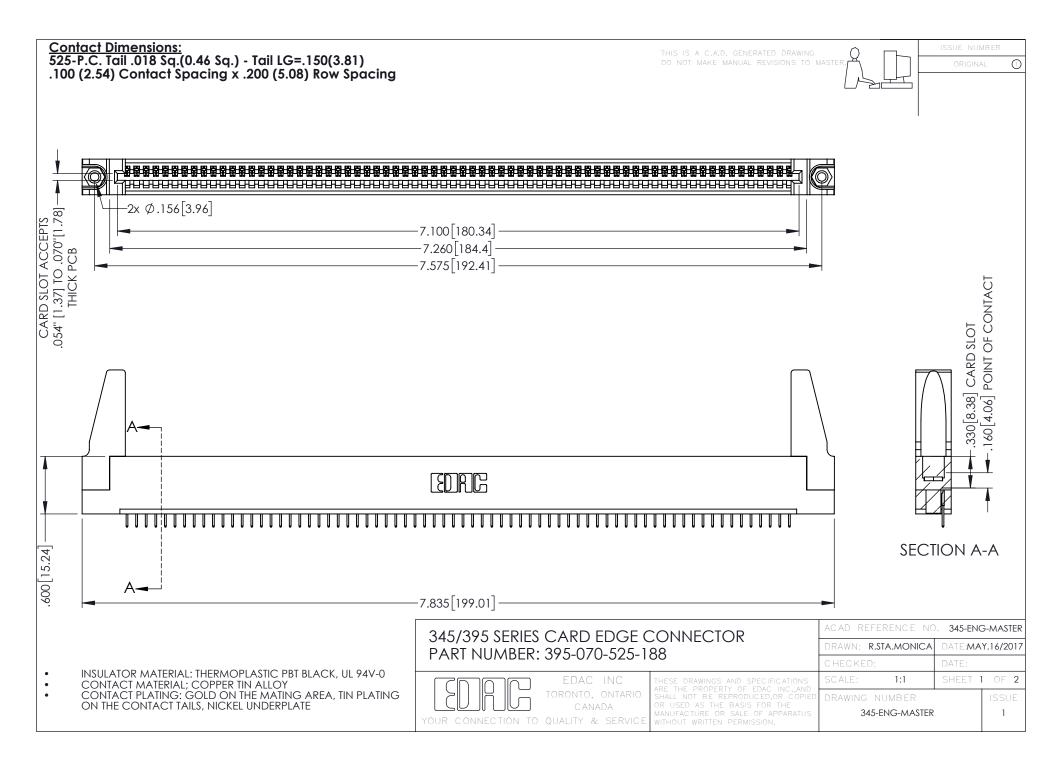

## 345/395 SERIES CARD EDGE CONNECTOR CONTACT CODE 555,556,558,559,560 DIMENSIONS

YOUR CONNECTION TO QUALITY & SERVICE

|    | ACAD REFERENCE NO. 345-ENG-MASTER |                  |
|----|-----------------------------------|------------------|
| 3  | DRAWN: R.STA.MONICA               | DATE:MAY.16/2017 |
|    | CHECKED:                          | DATE:            |
| ,  | SCALE: 1:1                        | SHEET 2 OF 2     |
| ΞD | DRAWING NUMBER                    | ISSUE            |