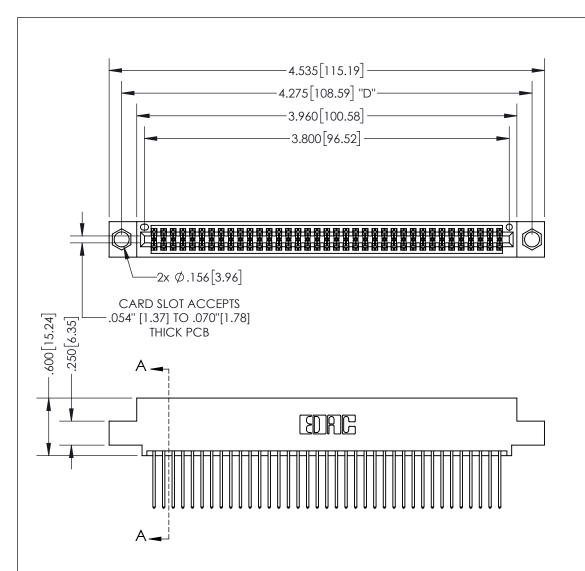

THIS IS A C.A.D. GENERATED DRAWING DO NOT MAKE MANUAL REVISIONS TO MASTER.

ISSUE NUMBER ORIGINAL

1

.160 4.06 POINT OF CONTACT .330[8.38] -.370[9.4] **CARD SLOT** .150 [3.81]

## SECTION A-A

<u>Contact Dimensions:</u> 540-Wire Wrap .025 Sq.(0.64 Sq.) - Tail LG=.560(14.22) .100 (2.54) Contact Spacing x .200 (5.08) Row Spacing

INSULATOR MATERIAL: THERMOPLASTIC PBT, UL 94V-0 CONTACT MATERIAL; COPPER TIN ALLOY CONTACT PLATING: GOLD ON THE MATING AREA, TIN PLATING ON THE CONTACT TAILS, NICKEL UNDERPLATE

345/395 SERIES CARD EDGE CONNECTOR PART NUMBER: 395-074-540-504

YOUR CONNECTION TO QUALITY & SERVICE

**EDAC INC** TORONTO, ONTARIO CANADA

THESE DRAWINGS AND SPECIFICATIONS ARE THE PROPERTY OF EDAC INC.,AND SHALL NOT BE REPRODUCED, OR COPIED OR USED AS THE BASIS FOR THE MANUFACTURE OR SALE OF APPARATUS WITHOUT WRITTEN PERMISSION.

| ACAD REFERENCE NO.  | 345-ENG-MASTER   |
|---------------------|------------------|
| DRAWN: R.STA.MONICA | DATE:MAY.16/2017 |
| CHECKED:            | DATE:            |
| SCALE: 1:1          | SHEET 1 OF 2     |
| DRAWING NUMBER      | ISSUE            |
| 345-ENG-MASTER      | 1                |