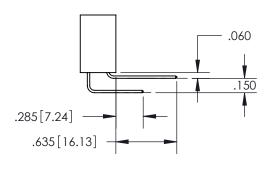

THIS IS A C.A.D. GENERATED DRAWING DO NOT MAKE MANUAL REVISIONS TO MASTER.

ISSUE NUMBER ORIGINAL

1

.160 4.06 POINT OF CONTACT .330[8.38] -.370[9.4] **CARD SLOT** .150 [3.81]

## SECTION A-A

<u>Contact Dimensions:</u> 540-Wire Wrap .025 Sq.(0.64 Sq.) - Tail LG=.560(14.22) .100 (2.54) Contact Spacing x .200 (5.08) Row Spacing

INSULATOR MATERIAL: THERMOPLASTIC PBT, UL 94V-0 CONTACT MATERIAL; COPPER TIN ALLOY CONTACT PLATING: GOLD ON THE MATING AREA, TIN PLATING ON THE CONTACT TAILS, NICKEL UNDERPLATE