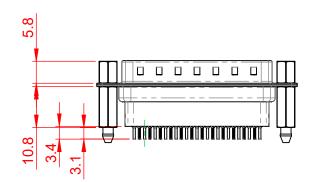

THIS IS A C.A.D. GENERATED DRAWING TOLERANCE UNLESS OTHERWISE SPECIFIED DO NOT MAKE MANUAL REVISIONS TO MASTER. .X ±0.25

.XX ±0.13 .XXX ±0.10

(1)

## 6.0 10.5

NOTES:

MATERIAL:

HOUSING: THERMOPLASTIC POLYESTER, UL94V-0 SHELL: STEEL, TIN PLATED CONTACT: COPPER ALLOY, GOLD FLASH PLATED

OPERATING TEMPERATURE: -55°C to +105°C

CURRENT RATING: 3A PER CONTACT CONTACT RESISTANCE: 25mQ MAX. INSULATOR RESISTANCE: 5000MΩ min. DIELECTRIC WITHSTANDING VOLTAGE: 1000V AC rms