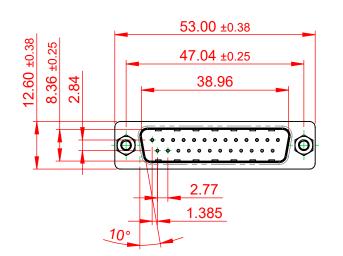

THIS IS A C.A.D. GENERATED DRAWING TOLERANCE UNLESS OTHERWISE SPECIFIED DO NOT MAKE MANUAL REVISIONS TO MASTER. .X ±0.25

.XX ±0.13 .XXX ±0.10

(1)

## 6.0 10.5

NOTES:

MATERIAL:

HOUSING: THERMOPLASTIC POLYESTER, UL94V-0 SHELL: STEEL, TIN PLATED CONTACT: COPPER ALLOY, GOLD FLASH PLATED

OPERATING TEMPERATURE: -55°C to +105°C

CURRENT RATING: 3A PER CONTACT CONTACT RESISTANCE: 25mQ MAX. INSULATOR RESISTANCE: 5000MΩ min. DIELECTRIC WITHSTANDING VOLTAGE: 1000V AC rms