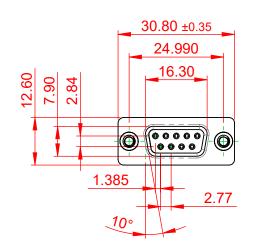

## NOTES:

MATERIAL:

HOUSING: THERMOPLASTIC POLYESTER, UL94V-0 SHELL: STEEL, NICKEL PLATED CONTACT: COPPER ALLOY, 15µ GOLD PLATED OPERATING TEMPERATURE: -55°C to +105°C

CURRENT RATING: 3A PER CONTACT CONTACT RESISTANCE: 25mΩ MAX. INSULATOR RESISTANCE: 5000MΩ min. DIELECTRIC WITHSTANDING VOLTAGE: 1000V AC rms