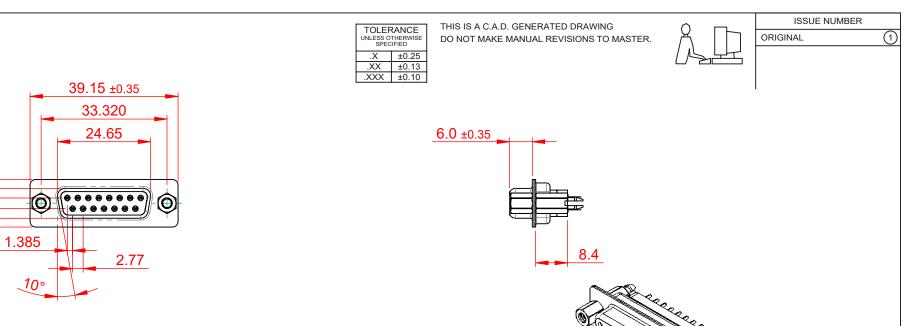

## NOTES:

MATERIAL:

HOUSING: THERMOPLASTIC POLYESTER, UL94V-0 SHELL: STEEL, TIN PLATED CONTACT: COPPER ALLOY, GOLD FLASH PLATED OPERATING TEMPERATURE: -55°C to +85°C

CURRENT RATING: 3A PER CONTACT CONTACT RESISTANCE: 25mΩ MAX. INSULATOR RESISTANCE: 5000MΩ min. DIELECTRIC WITHSTANDING VOLTAGE: 1000V AC rms

| 628 SERIES D-SUB CONNECTOR           |                                                                                                                                                                                                                | SW REFERENCE NO.: 628 ASSEMBLY |                 |       |
|--------------------------------------|----------------------------------------------------------------------------------------------------------------------------------------------------------------------------------------------------------------|--------------------------------|-----------------|-------|
|                                      |                                                                                                                                                                                                                | DRAWN: C.B                     | DATE: AUG. 01/2 | 018   |
|                                      |                                                                                                                                                                                                                |                                | DATE:           |       |
| EDAC INC                             | THESE DRAWINGS AND SPECIFICATIONS<br>ARE THE PROPERTY OF EDAC INC.,AND<br>SHALL NOT BE REPRODUCED,OR COPIED<br>OR USED AS THE BASIS FOR THE<br>MANUFACTURE OR SALE OF APPARATUS<br>WITHOUT WRITTEN PERMISSION. | SCALE: 1:1                     | SHEET 1 OF      | 1     |
| TORONTO, ONTARIO<br>CANADA           |                                                                                                                                                                                                                | DRAWING NUMBER: 628-015-       | 228-247         | ISSUE |
| YOUR CONNECTION TO QUALITY & SERVICE |                                                                                                                                                                                                                | PART NUMBER: 628-015-          | 228-247         | 1     |