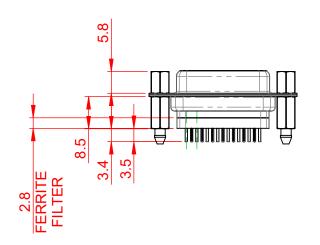

## NOTES:

MATERIAL:

HOUSING: THERMOPLASTIC POLYESTER, UL94V-0 SHELL: STEEL, TIN PLATED CONTACT: COPPER ALLOY, GOLD FLASH PLATED OPERATING TEMPERATURE: -55°C to +85°C

CURRENT RATING: 3A PER CONTACT CONTACT RESISTANCE: 25mΩ MAX. INSULATOR RESISTANCE: 5000MΩ min. DIELECTRIC WITHSTANDING VOLTAGE: 1000V AC rms

| 628 SERIES D-SUB CONNECTOR           |                                                                                                                                                                                                                | SW REFERENCE NO.: 628 ASSEMBLY |                 |       |
|--------------------------------------|----------------------------------------------------------------------------------------------------------------------------------------------------------------------------------------------------------------|--------------------------------|-----------------|-------|
|                                      |                                                                                                                                                                                                                | DRAWN: C.B                     | DATE: AUG. 01/2 | 018   |
|                                      |                                                                                                                                                                                                                |                                | DATE:           |       |
| EDAC INC                             | THESE DRAWINGS AND SPECIFICATIONS<br>ARE THE PROPERTY OF EDAC INC.,AND<br>SHALL NOT BE REPRODUCED,OR COPIED<br>OR USED AS THE BASIS FOR THE<br>MANUFACTURE OR SALE OF APPARATUS<br>WITHOUT WRITTEN PERMISSION. | SCALE: 1:1                     | SHEET 1 OF      | 1     |
| TORONTO, ONTARIO<br>CANADA           |                                                                                                                                                                                                                | DRAWING NUMBER: 628-015-       | 228-247         | ISSUE |
| YOUR CONNECTION TO QUALITY & SERVICE |                                                                                                                                                                                                                | PART NUMBER: 628-015-          | 228-247         | 1     |