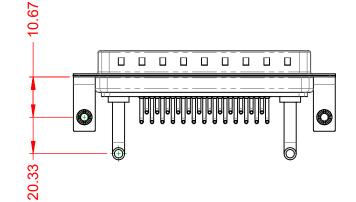

## **COMBINATION D-SUB**

EDAC INC TORONTO, ONTARIO CANADA

THESE DRAWINGS AND SPECIFICATIONS ARE THE PROPERTY OF EDAC INC..AND SHALL NOT BE REPRODUCED, OR COPIED OR USED AS THE BASIS FOR THE MANUFACTURE OR SALE OF APPARATUS WITHOUT WRITTEN PERMISSION.

|   | SW REFERENCE NO.: 629 COMBO ASSEMBLY |                    |  |
|---|--------------------------------------|--------------------|--|
|   | DRAWN: C.B                           | DATE: JAN. 01/2019 |  |
|   | CHECKED:                             | DATE:              |  |
|   | SCALE: (IN C.A.D. 1:1)               | SHEET 1 OF 2       |  |
| ĺ | DRAWING NUMBER: 629-27W2650-3NR      |                    |  |

DRAWING NUMBER: 629-27W2650-3NB ISSUE PART NUMBER: 629-27W2650-3NB

TOLERANCE UNLESS OTHERWISE SPECIFIED

.X ±0.25 .XX ±0.13 .XXX ±0.05

THIS IS A C.A.D. GENERATED DRAWING DO NOT MAKE MANUAL REVISIONS TO MASTER.