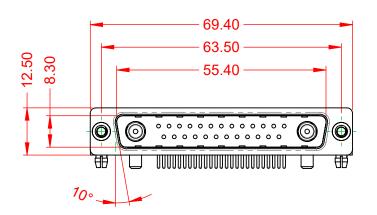

## **COMBINATION D-SUB**

EDAC INC TORONTO, ONTARIO CANADA

THESE DRAWINGS AND SPECIFICATIONS ARE THE PROPERTY OF EDAC INC..AND SHALL NOT BE REPRODUCED, OR COPIED OR USED AS THE BASIS FOR THE MANUFACTURE OR SALE OF APPARATUS WITHOUT WRITTEN PERMISSION.

|   | SW REFERENCE NO.: 629 COMBO ASSEMBLY |                    |  |
|---|--------------------------------------|--------------------|--|
|   | DRAWN: C.B                           | DATE: JAN. 01/2019 |  |
|   | CHECKED:                             | DATE:              |  |
|   | SCALE: (IN C.A.D. 1:1)               | SHEET 1 OF 2       |  |
| ĺ | DRAWING NUMBER: 629-27W2650-3NR      |                    |  |

DRAWING NUMBER: 629-27W2650-3NB ISSUE PART NUMBER: 629-27W2650-3NB

TOLERANCE UNLESS OTHERWISE SPECIFIED

.X ±0.25 .XX ±0.13 .XXX ±0.05

THIS IS A C.A.D. GENERATED DRAWING DO NOT MAKE MANUAL REVISIONS TO MASTER.