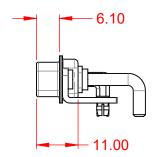

## **COMBINATION D-SUB**

EDAC INC TORONTO, ONTARIO CANADA

THESE DRAWINGS AND SPECIFICATIONS ARE THE PROPERTY OF EDAC INC..AND SHALL NOT BE REPRODUCED, OR COPIED OR USED AS THE BASIS FOR THE MANUFACTURE OR SALE OF APPARATUS WITHOUT WRITTEN PERMISSION.

|   | SW REFERENCE NO.: 629 COMBO ASSEMBLY |                    |  |
|---|--------------------------------------|--------------------|--|
|   | DRAWN: C.B                           | DATE: JAN. 01/2019 |  |
|   | CHECKED:                             | DATE:              |  |
|   | SCALE: (IN C.A.D. 1:1)               | SHEET 1 OF 2       |  |
| ĺ | DRAWING NUMBER: 629-27W2650-3NR      |                    |  |

DRAWING NUMBER: 629-27W2650-3NB ISSUE PART NUMBER: 629-27W2650-3NB

TOLERANCE UNLESS OTHERWISE SPECIFIED

.X ±0.25 .XX ±0.13 .XXX ±0.05

THIS IS A C.A.D. GENERATED DRAWING DO NOT MAKE MANUAL REVISIONS TO MASTER.