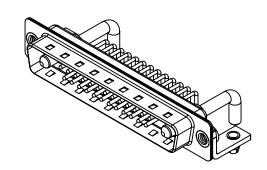

## **COMBINATION D-SUB**

EDAC INC TORONTO, ONTARIO CANADA

THESE DRAWINGS AND SPECIFICATIONS ARE THE PROPERTY OF EDAC INC..AND SHALL NOT BE REPRODUCED, OR COPIED OR USED AS THE BASIS FOR THE MANUFACTURE OR SALE OF APPARATUS WITHOUT WRITTEN PERMISSION.

|   | SW REFERENCE NO.: 629 COMBO ASSEMBLY |                    |  |
|---|--------------------------------------|--------------------|--|
|   | DRAWN: C.B                           | DATE: JAN. 01/2019 |  |
|   | CHECKED:                             | DATE:              |  |
|   | SCALE: (IN C.A.D. 1:1)               | SHEET 1 OF 2       |  |
| ĺ | DRAWING NUMBER: 629-27W2650-3NR      |                    |  |

DRAWING NUMBER: 629-27W2650-3NB ISSUE PART NUMBER: 629-27W2650-3NB

TOLERANCE UNLESS OTHERWISE SPECIFIED

.X ±0.25 .XX ±0.13 .XXX ±0.05

THIS IS A C.A.D. GENERATED DRAWING DO NOT MAKE MANUAL REVISIONS TO MASTER.