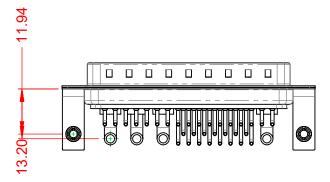

.X ±0.25 .XX ±0.13 .XXX ±0.05

DIELECTRIC WITHSTANDING VOLTAGE:

1000V AC rms

|  | COMBINATION D-SUB                    |                                                                        | SW REFERENCE NO.: 629 COMBO ASSEMBLY |                  |       |  |
|--|--------------------------------------|------------------------------------------------------------------------|--------------------------------------|------------------|-------|--|
|  |                                      |                                                                        | DRAWN: C.B                           | DATE: JAN. 01/20 | 19    |  |
|  |                                      |                                                                        | CHECKED:                             | DATE:            |       |  |
|  | EDAC INC                             | THESE DRAWINGS AND SPECIFICATIONS<br>ARE THE PROPERTY OF EDAC INC.,AND | SCALE: (IN C.A.D. 1:1)               | SHEET 1 OF       | 2     |  |
|  | TORONTO, ONTARIO<br>CANADA           | MANUFACTURE OR SALE OF APPARATUS                                       | DRAWING NUMBER: 629-36W4240-3T3      |                  | ISSUE |  |
|  | YOUR CONNECTION TO QUALITY & SERVICE |                                                                        | PART NUMBER: 629-36W                 | 4240-3T3         | 1     |  |