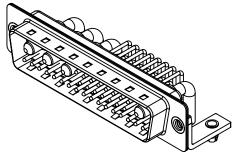

.X ±0.25 .XX ±0.13 .XXX ±0.05

DIELECTRIC WITHSTANDING VOLTAGE:

1000V AC rms

|  | COMBINATION D-SUB                    |                                                                        | SW REFERENCE NO.: 629 COMBO ASSEMBLY |                  |       |  |
|--|--------------------------------------|------------------------------------------------------------------------|--------------------------------------|------------------|-------|--|
|  |                                      |                                                                        | DRAWN: C.B                           | DATE: JAN. 01/20 | 19    |  |
|  |                                      |                                                                        | CHECKED:                             | DATE:            |       |  |
|  | EDAC INC                             | THESE DRAWINGS AND SPECIFICATIONS<br>ARE THE PROPERTY OF EDAC INC.,AND | SCALE: (IN C.A.D. 1:1)               | SHEET 1 OF       | 2     |  |
|  | TORONTO, ONTARIO<br>CANADA           | MANUFACTURE OR SALE OF APPARATUS                                       | DRAWING NUMBER: 629-36W4240-3T3      |                  | ISSUE |  |
|  | YOUR CONNECTION TO QUALITY & SERVICE |                                                                        | PART NUMBER: 629-36W                 | 4240-3T3         | 1     |  |