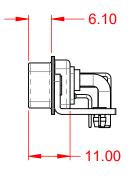

.X ±0.25 .XX ±0.13 .XXX ±0.05

DIELECTRIC WITHSTANDING VOLTAGE:

1000V AC rms

|  | COMBINATION D-SUB                    |                                                                        | SW REFERENCE NO.: 629 COMBO ASSEMBLY |                  |       |  |
|--|--------------------------------------|------------------------------------------------------------------------|--------------------------------------|------------------|-------|--|
|  |                                      |                                                                        | DRAWN: C.B                           | DATE: JAN. 01/20 | 19    |  |
|  |                                      |                                                                        | CHECKED:                             | DATE:            |       |  |
|  | EDAC INC                             | THESE DRAWINGS AND SPECIFICATIONS<br>ARE THE PROPERTY OF EDAC INC.,AND | SCALE: (IN C.A.D. 1:1)               | SHEET 1 OF       | 2     |  |
|  | TORONTO, ONTARIO<br>CANADA           | MANUFACTURE OR SALE OF APPARATUS                                       | DRAWING NUMBER: 629-36W4240-3T3      |                  | ISSUE |  |
|  | YOUR CONNECTION TO QUALITY & SERVICE |                                                                        | PART NUMBER: 629-36W                 | 4240-3T3         | 1     |  |