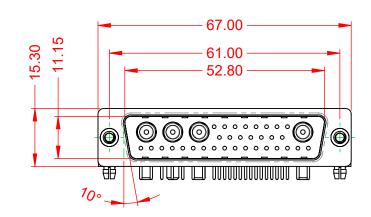

.X ±0.25 .XX ±0.13 .XXX ±0.05

DIELECTRIC WITHSTANDING VOLTAGE:

1000V AC rms

|  | COMBINATION D-SUB                    |                                                                        | SW REFERENCE NO.: 629 COMBO ASSEMBLY |                  |       |  |
|--|--------------------------------------|------------------------------------------------------------------------|--------------------------------------|------------------|-------|--|
|  |                                      |                                                                        | DRAWN: C.B                           | DATE: JAN. 01/20 | 19    |  |
|  |                                      |                                                                        | CHECKED:                             | DATE:            |       |  |
|  | EDAC INC                             | THESE DRAWINGS AND SPECIFICATIONS<br>ARE THE PROPERTY OF EDAC INC.,AND | SCALE: (IN C.A.D. 1:1)               | SHEET 1 OF       | 2     |  |
|  | TORONTO, ONTARIO<br>CANADA           | MANUFACTURE OR SALE OF APPARATUS                                       | DRAWING NUMBER: 629-36W4240-3T3      |                  | ISSUE |  |
|  | YOUR CONNECTION TO QUALITY & SERVICE |                                                                        | PART NUMBER: 629-36W                 | 4240-3T3         | 1     |  |