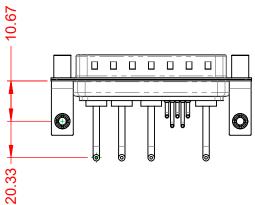

12.50 8.30

> THIS SERIES FULLY CONFORMS TO THE EUROPEAN UNION DIRECTIVES 2011/65/EU FOR RoHS COMPLIANCY.