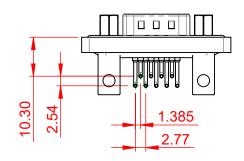

**ISSUE NUMBER** 

ORIGINAL

NOTES:

.XX ±0.13

.XXX ±0.10

6.10

MATERIAL: HOUSING: SHELL: CONTACT:

PA6T, UL94V-0 STEEL, NICKEL PLATED PRECISION MACHINED COPPER ALLOY, 15µ GOLD PLATED

OPERATING TEMPERATURE: -25°C TO 85°C

**CURRENT RATING: 5A PER CONTACT** CONTACT RESISTANCE:  $10m\Omega$  MAX. **INSULATOR RESISTANCE:** 5000MΩ min. DIELECTRIC WITHSTANDING VOLTAGE: 1000V AC rms

|                                                                        | SW REFERENCE NO.: 629W ASSEMBLY                                                                                                                                                                                |                                 |          |                    |       |   |
|------------------------------------------------------------------------|----------------------------------------------------------------------------------------------------------------------------------------------------------------------------------------------------------------|---------------------------------|----------|--------------------|-------|---|
| 629W SERIES D-SUB CONNECTOR                                            |                                                                                                                                                                                                                | DRAWN: C.B                      |          | DATE: AUG. 01/2018 |       |   |
|                                                                        |                                                                                                                                                                                                                | CHECKED:                        |          | DATE:              |       |   |
| EDAC INC<br>TORONTO, ONTARIO<br>CANADA<br>NECTION TO QUALITY & SERVICE | THESE DRAWINGS AND SPECIFICATIONS<br>ARE THE PROPERTY OF EDAC INC.,AND<br>SHALL NOT BE REPRODUCED,OR COPIED<br>OR USED AS THE BASIS FOR THE<br>MANUFACTURE OR SALE OF APPARATUS<br>WITHOUT WRITTEN PERMISSION. | SCALE: 1:1                      |          | SHEET 1            | OF    | 1 |
|                                                                        |                                                                                                                                                                                                                | DRAWING NUMBER: 629-W09-340-015 |          |                    | ISSUE |   |
|                                                                        |                                                                                                                                                                                                                | PART NUMBER:                    | 629-W09- | -340-015           |       | 1 |