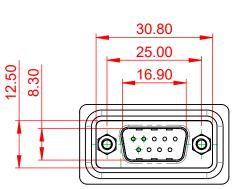

**ISSUE NUMBER** 

ORIGINAL

NOTES:

.XX ±0.13

.XXX ±0.10

6.10

MATERIAL: HOUSING: SHELL: CONTACT:

PA6T, UL94V-0 STEEL, NICKEL PLATED PRECISION MACHINED COPPER ALLOY, 15µ GOLD PLATED

OPERATING TEMPERATURE: -25°C TO 85°C

**CURRENT RATING: 5A PER CONTACT** CONTACT RESISTANCE:  $10m\Omega$  MAX. **INSULATOR RESISTANCE:** 5000MΩ min. DIELECTRIC WITHSTANDING VOLTAGE: 1000V AC rms

|                                                                        | SW REFERENCE NO.: 629W ASSEMBLY                                                                                                                                                                                |                                 |          |                    |       |   |
|------------------------------------------------------------------------|----------------------------------------------------------------------------------------------------------------------------------------------------------------------------------------------------------------|---------------------------------|----------|--------------------|-------|---|
| 629W SERIES D-SUB CONNECTOR                                            |                                                                                                                                                                                                                | DRAWN: C.B                      |          | DATE: AUG. 01/2018 |       |   |
|                                                                        |                                                                                                                                                                                                                | CHECKED:                        |          | DATE:              |       |   |
| EDAC INC<br>TORONTO, ONTARIO<br>CANADA<br>NECTION TO QUALITY & SERVICE | THESE DRAWINGS AND SPECIFICATIONS<br>ARE THE PROPERTY OF EDAC INC.,AND<br>SHALL NOT BE REPRODUCED,OR COPIED<br>OR USED AS THE BASIS FOR THE<br>MANUFACTURE OR SALE OF APPARATUS<br>WITHOUT WRITTEN PERMISSION. | SCALE: 1:1                      |          | SHEET 1            | OF    | 1 |
|                                                                        |                                                                                                                                                                                                                | DRAWING NUMBER: 629-W09-340-015 |          |                    | ISSUE |   |
|                                                                        |                                                                                                                                                                                                                | PART NUMBER:                    | 629-W09- | -340-015           |       | 1 |