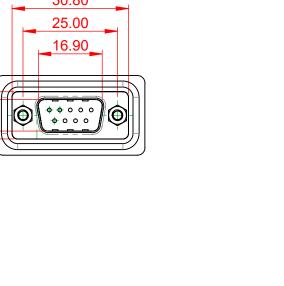

**ISSUE NUMBER** 

ORIGINAL

NOTES:

.XX ±0.13

.XXX ±0.10

6.10

MATERIAL: HOUSING: SHELL: CONTACT:

PA6T, UL94V-0 STEEL, NICKEL PLATED PRECISION MACHINED COPPER ALLOY, 15µ GOLD PLATED

OPERATING TEMPERATURE: -25°C TO 85°C

**CURRENT RATING: 5A PER CONTACT** CONTACT RESISTANCE:  $10m\Omega$  MAX. **INSULATOR RESISTANCE:** 5000MΩ min. DIELECTRIC WITHSTANDING VOLTAGE: 1000V AC rms

|                                                                        | SW REFERENCE NO.: 629W ASSEMBLY                                                                                                                                                                                |                                 |          |                    |       |   |
|------------------------------------------------------------------------|----------------------------------------------------------------------------------------------------------------------------------------------------------------------------------------------------------------|---------------------------------|----------|--------------------|-------|---|
| 629W SERIES D-SUB CONNECTOR                                            |                                                                                                                                                                                                                | DRAWN: C.B                      |          | DATE: AUG. 01/2018 |       |   |
|                                                                        |                                                                                                                                                                                                                | CHECKED:                        |          | DATE:              |       |   |
| EDAC INC<br>TORONTO, ONTARIO<br>CANADA<br>NECTION TO QUALITY & SERVICE | THESE DRAWINGS AND SPECIFICATIONS<br>ARE THE PROPERTY OF EDAC INC.,AND<br>SHALL NOT BE REPRODUCED,OR COPIED<br>OR USED AS THE BASIS FOR THE<br>MANUFACTURE OR SALE OF APPARATUS<br>WITHOUT WRITTEN PERMISSION. | SCALE: 1:1                      |          | SHEET 1            | OF    | 1 |
|                                                                        |                                                                                                                                                                                                                | DRAWING NUMBER: 629-W09-340-015 |          |                    | ISSUE |   |
|                                                                        |                                                                                                                                                                                                                | PART NUMBER:                    | 629-W09- | -340-015           |       | 1 |