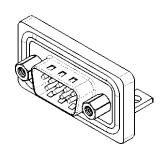

OPERATING TEMPERATURE: -25°C TO 85°C

**CURRENT RATING: 5A PER CONTACT** CONTACT RESISTANCE:  $10m\Omega$  MAX. **INSULATOR RESISTANCE:** 5000MΩ min. DIELECTRIC WITHSTANDING VOLTAGE: 1000V AC rms

|                                                                        | SW REFERENCE NO.: 629W ASSEMBLY                                                                                                                                                                                |                                 |          |                    |       |   |
|------------------------------------------------------------------------|----------------------------------------------------------------------------------------------------------------------------------------------------------------------------------------------------------------|---------------------------------|----------|--------------------|-------|---|
| 629W SERIES D-SUB CONNECTOR                                            |                                                                                                                                                                                                                | DRAWN: C.B                      |          | DATE: AUG. 01/2018 |       |   |
|                                                                        |                                                                                                                                                                                                                | CHECKED:                        |          | DATE:              |       |   |
| EDAC INC<br>TORONTO, ONTARIO<br>CANADA<br>NECTION TO QUALITY & SERVICE | THESE DRAWINGS AND SPECIFICATIONS<br>ARE THE PROPERTY OF EDAC INC.,AND<br>SHALL NOT BE REPRODUCED,OR COPIED<br>OR USED AS THE BASIS FOR THE<br>MANUFACTURE OR SALE OF APPARATUS<br>WITHOUT WRITTEN PERMISSION. | SCALE: 1:1                      |          | SHEET 1            | OF    | 1 |
|                                                                        |                                                                                                                                                                                                                | DRAWING NUMBER: 629-W09-340-015 |          |                    | ISSUE |   |
|                                                                        |                                                                                                                                                                                                                | PART NUMBER:                    | 629-W09- | -340-015           |       | 1 |