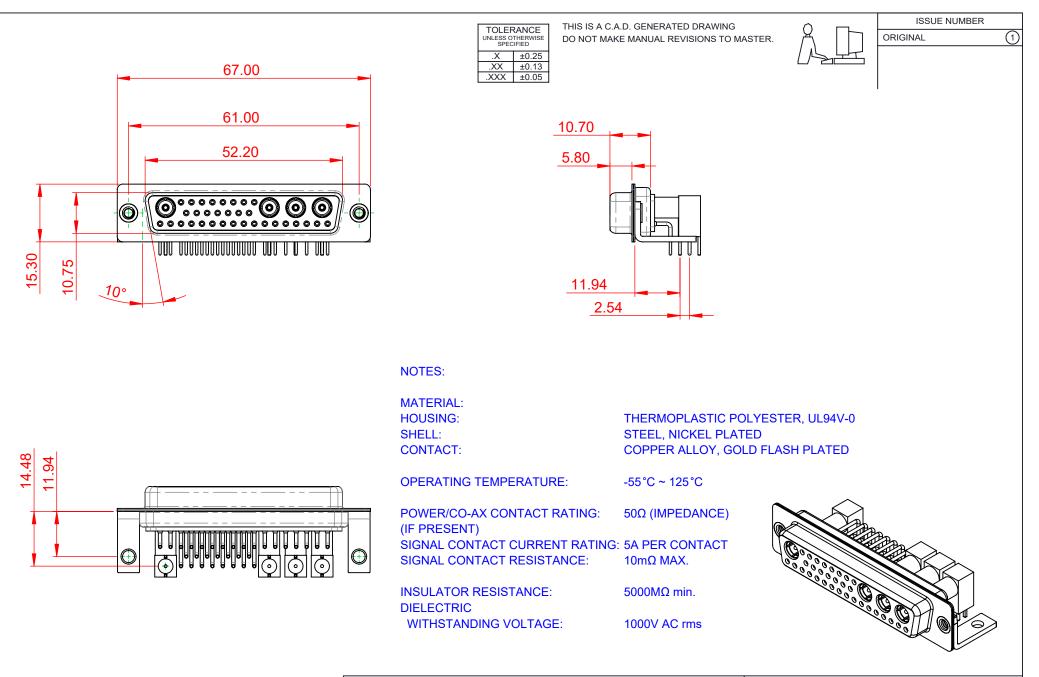

|                                      | COMBINATION D-SUB                                                                                                                                                                                              |                                 | SW REFERENCE NO.: 630 COMBO ASSEMBLY |       |  |
|--------------------------------------|----------------------------------------------------------------------------------------------------------------------------------------------------------------------------------------------------------------|---------------------------------|--------------------------------------|-------|--|
| COMBINATION                          |                                                                                                                                                                                                                |                                 | DATE: JAN. 01/20                     | 19    |  |
|                                      |                                                                                                                                                                                                                |                                 | DATE:                                |       |  |
|                                      | THESE DRAWINGS AND SPECIFICATIONS<br>ARE THE PROPERTY OF EDAC INC.,AND<br>SHALL NOT BE REPRODUCED,OR COPIED<br>OR USED AS THE BASIS FOR THE<br>MANUFACTURE OR SALE OF APPARATUS<br>WITHOUT WRITTEN PERMISSION. | SCALE: (IN C.A.D. 1:1)          | SHEET 1 OF                           | 2     |  |
| TORONTO, ONTARIO<br>CANADA           |                                                                                                                                                                                                                | DRAWING NUMBER: 630-36W4240-5N4 |                                      | ISSUE |  |
| YOUR CONNECTION TO QUALITY & SERVICE |                                                                                                                                                                                                                | PART NUMBER: 630-36W4240-5N4    |                                      | 1     |  |