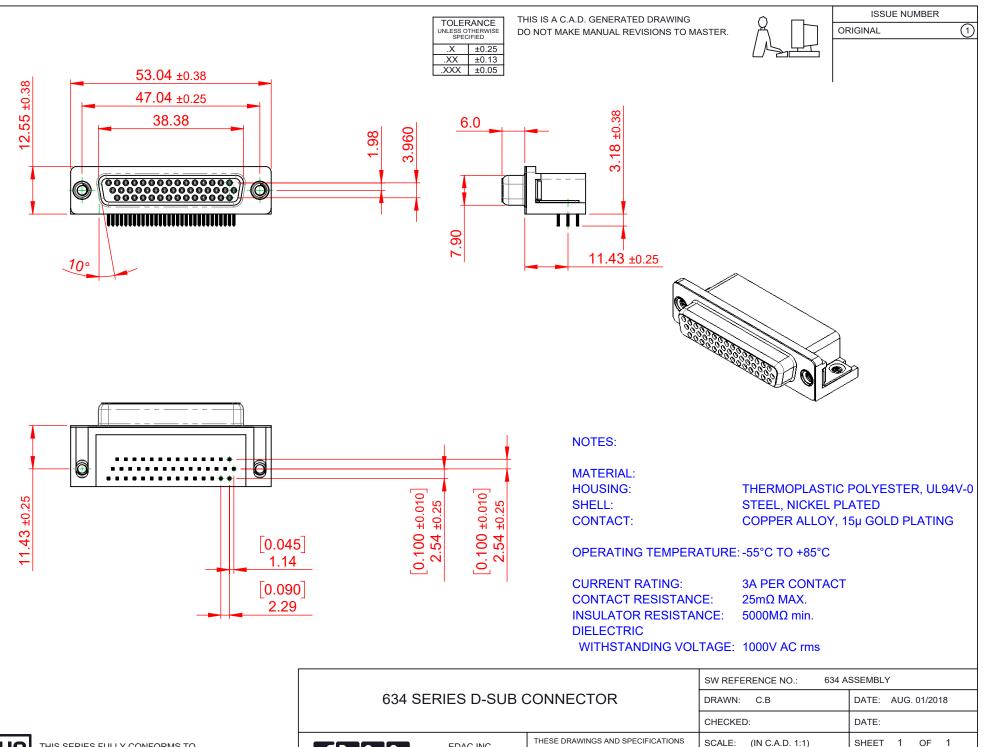

THIS SERIES FULLY CONFORMS TO J THE EUROPEAN UNION DIRECTIVES 2011/65/EU FOR RoHS COMPLIANCY. COMPLIANT

| 634 SERIES D-SUB CONNECTOR           |                            |                                                                                                                                             |                           | DRAWN: C.B   |           |         | DATE: AUG. 01/2018 |    |       |
|--------------------------------------|----------------------------|---------------------------------------------------------------------------------------------------------------------------------------------|---------------------------|--------------|-----------|---------|--------------------|----|-------|
|                                      |                            |                                                                                                                                             | CHECKED:                  |              |           | DATE:   |                    |    |       |
| EDAC                                 | INC                        | THESE DRAWINGS AND SPECIFICATIONS<br>ARE THE PROPERTY OF EDAC INC.,AND<br>SHALL NOT BE REPRODUCED,OR COPIED<br>OR USED AS THE BASIS FOR THE | SCALE:                    | (IN C.A.D. 1 | :1)       | SHEET   | 1                  | OF | 1     |
|                                      | TORONTO, ONTARIO<br>CANADA |                                                                                                                                             | DRAWING NUMBER: 634-044-3 |              |           | 363-055 |                    |    | ISSUE |
| YOUR CONNECTION TO QUALITY & SERVICE |                            | MANUFACTURE OR SALE OF APPARATUS<br>WITHOUT WRITTEN PERMISSION.                                                                             | PART NU                   | MBER:        | 634-044-3 | 363-055 |                    |    | 1     |