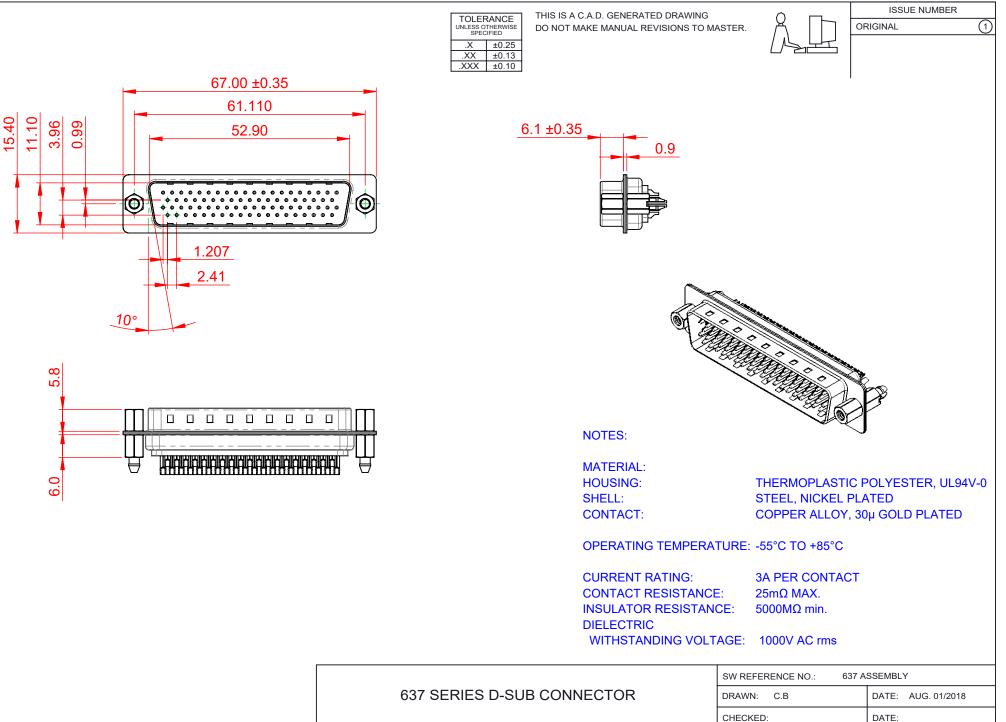

COMPLIANT

THIS SERIES FULLY CONFORMS TO THE EUROPEAN UNION DIRECTIVES 2011/65/EU FOR RoHS COMPLIANCY.

EDAC INC TORONTO, ONTARIO CANADA

THESE DRAWINGS AND SPECIFICATIONS ARE THE PROPERTY OF EDAC INC..AND SHALL NOT BE REPRODUCED, OR COPIED OR USED AS THE BASIS FOR THE MANUFACTURE OR SALE OF APPARATUS WITHOUT WRITTEN PERMISSION.

| SW REFERENCE NO.: 637 ASSEMBLY        |                    |
|---------------------------------------|--------------------|
| DRAWN: C.B                            | DATE: AUG. 01/2018 |
| CHECKED:                              | DATE:              |
| SCALE: 1:1                            | SHEET 1 OF 1       |
| DRAWING NUMBER: 637-078-632-047 ISSUE |                    |
| PART NUMBER: 637-078-632-047 1        |                    |