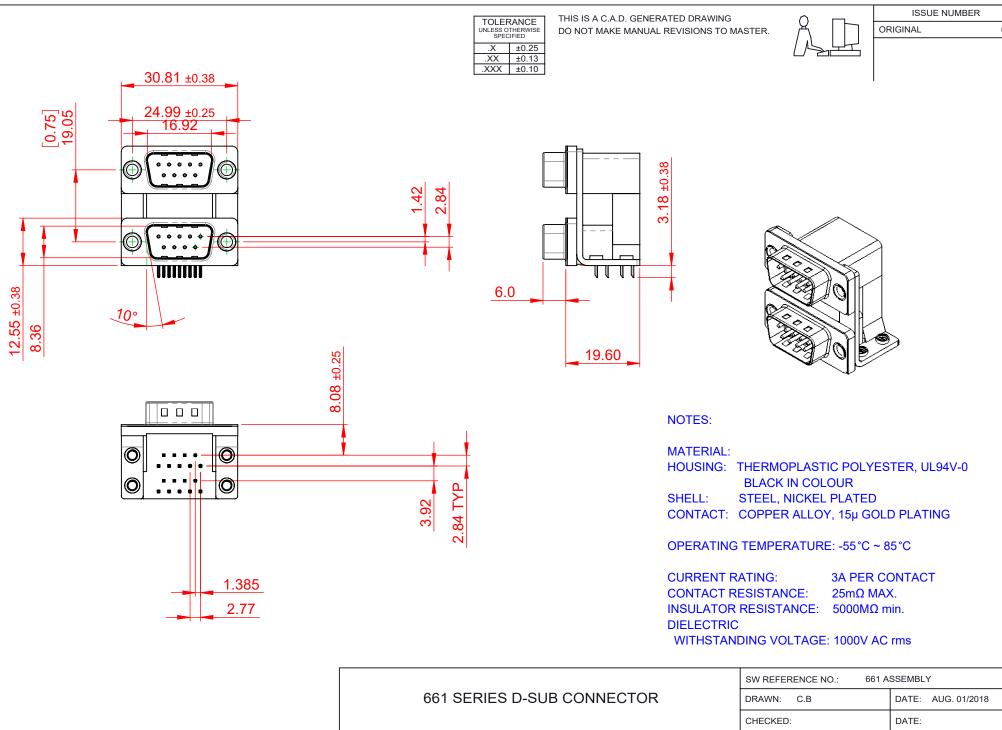

THIS SERIES FULLY CONFORMS TO THE EUROPEAN UNION DIRECTIVES 2011/65/EU FOR RoHS COMPLIANCY. YOUR CONNECTION TO QUALITY & SERVICE

EDAC INC TORONTO, ONTARIO CANADA

THESE DRAWINGS AND SPECIFICATIONS ARE THE PROPERTY OF EDAC INC..AND SHALL NOT BE REPRODUCED,OR COPIED OR USED AS THE BASIS FOR THE MANUFACTURE OR SALE OF APPARATUS WITHOUT WRITTEN PERMISSION.

|  | SW REFERENCE NO.: 661 ASSEMBLY |                    |
|--|--------------------------------|--------------------|
|  | DRAWN: C.B                     | DATE: AUG. 01/2018 |
|  | CHECKED:                       | DATE:              |
|  | SCALE: 1:1                     | SHEET 1 OF 1       |
|  | DDAMINO NUMBER                 |                    |

**ISSUE** DRAWING NUMBER: 661-009-364-057 PART NUMBER: 661-009-364-057