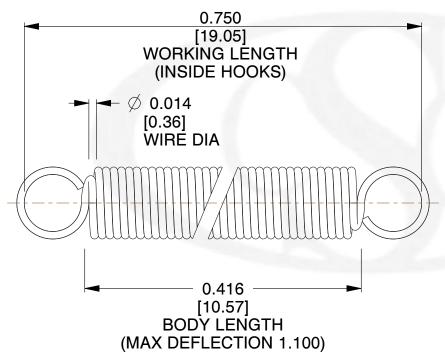

## NOTES:

1. Material: Music Wire

2. Finish:

3. Sugg Max. Load : 0.550 (lbs)
4. Sugg Max. Deflection : 1.100 (in)

5. All Drawing Dimensions are in Inches [mm]

6. Coil Coun

info@centuryspring.com

800.237.5225

SCALE

3.000

COMPONENT SPRINGS

ZZ3-11 UNIT

INCH [mm]

**EXTENSION SPRINGS** 

SHEET 1 of 1