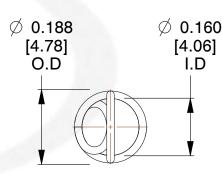

## NOTES:

1. Material: Music Wire

2. Finish:

3. Sugg Max. Load : 0.550 (lbs)
4. Sugg Max. Deflection : 1.100 (in)

5. All Drawing Dimensions are in Inches [mm]

6. Coil Coun

info@centuryspring.com

800.237.5225