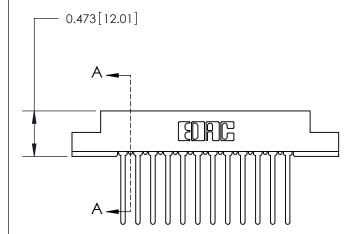

## **Contact Detail**

Wire Wrap .046x.013(1.17x0.33) - Tail LG=.708(17.98) .156 [3.96] Contact Spacing x .200 [5.08] Row Spacing

**See Accompanying Page for:** 

**Contact Bend Details** 

**SECTION A-A** 

.095 [2.41] Point of Contact (Measured from bottom of Card Slot) Card Slot Accepts .054 [1.37] to .070 [1.78] Thick P.C. Board