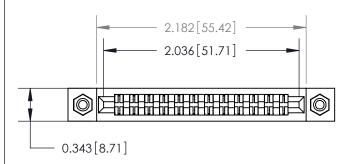

## **Mounting Option**

#4-40 Unified Threaded Inserts

## **Contact Detail**

Wire Wrap .046x.013(1.17x0.33) - Tail LG=.708(17.98) .156 [3.96] Contact Spacing x .200 [5.08] Row Spacing

**See Accompanying Page for:** 

**Contact Bend Details** 

**SECTION A-A** 

.095 [2.41] Point of Contact (Measured from bottom of Card Slot) Card Slot Accepts .054 [1.37] to .070 [1.78] Thick P.C. Board