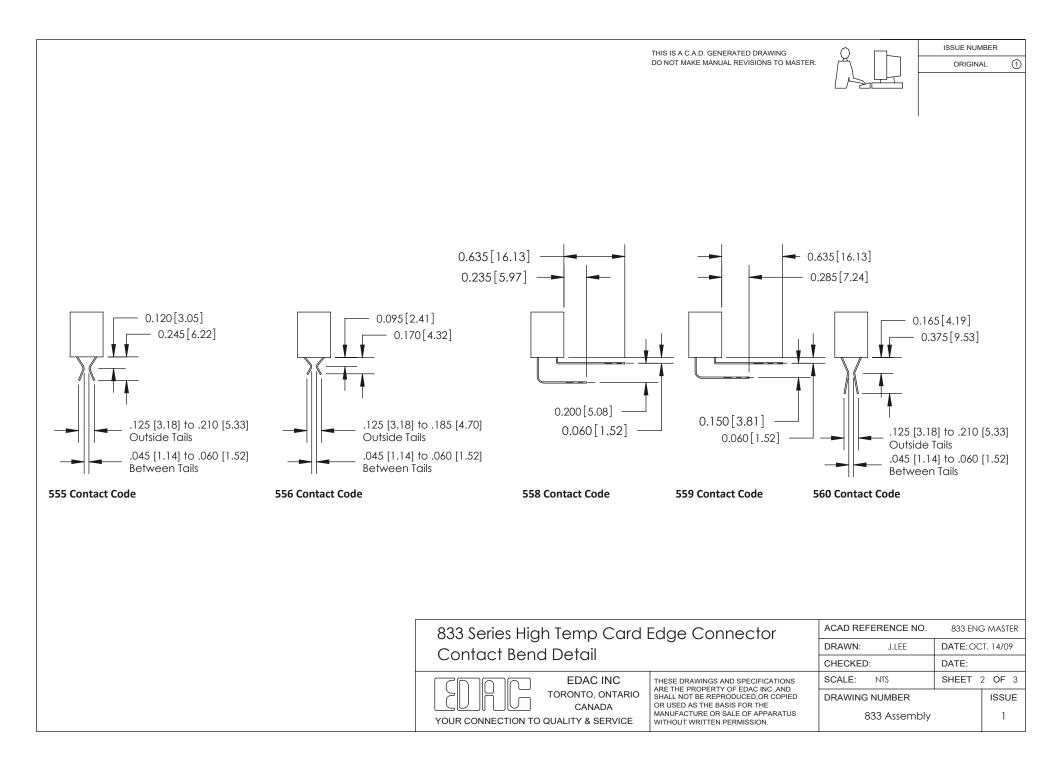

A-A

0.388 [9.86] Card Slot 1

542-Wire Wrap .025 Sq.(0.64 Sq.) - Tail LG=.645(16.38) .156 [3.96] Contact Spacing x .200 [5.08] Row Spacing



| ACAD REFERENCE NO. | 833 ENG MASTER                                           |
|--------------------|----------------------------------------------------------|
| DRAWN: J.LEE       | DATE: OCT. 14/09                                         |
| CHECKED:           | DATE:                                                    |
| SCALE: NTS         | SHEET 1 OF 3                                             |
| DRAWING NUMBER     | ISSUE                                                    |
| 833 Assembly       | 1                                                        |
|                    | DRAWN: J.LEE<br>CHECKED:<br>SCALE: NTS<br>DRAWING NUMBER |