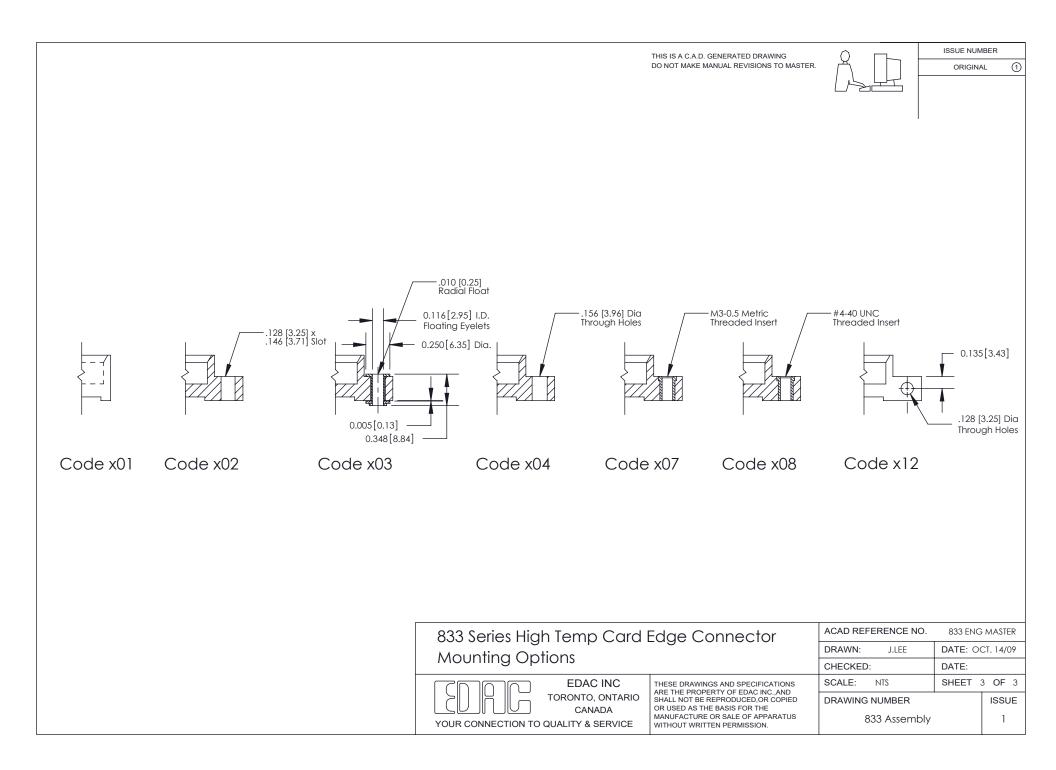

A

0.388 [9.86] Card Slot 1

542-Wire Wrap .025 Sq.(0.64 Sq.) - Tail LG=.645(16.38) .156 [3.96] Contact Spacing x .200 [5.08] Row Spacing



| ACAD REFERENCE NO. | 833 ENG MASTER                                           |
|--------------------|----------------------------------------------------------|
| DRAWN: J.LEE       | DATE: OCT. 14/09                                         |
| CHECKED:           | DATE:                                                    |
| SCALE: NTS         | SHEET 1 OF 3                                             |
| DRAWING NUMBER     | ISSUE                                                    |
| 833 Assembly       | 1                                                        |
|                    | DRAWN: J.LEE<br>CHECKED:<br>SCALE: NTS<br>DRAWING NUMBER |