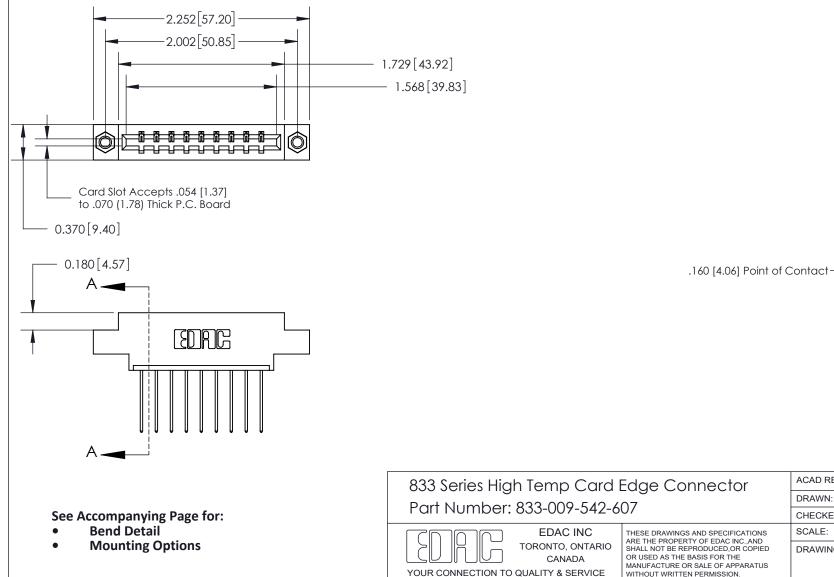

## **Contact Detail**

THIS IS A C.A.D. GENERATED DRAWING DO NOT MAKE MANUAL REVISIONS TO MASTER.

SECTION A-A

0.388 [9.86] Card Slot 1

542-Wire Wrap .025 Sq.(0.64 Sq.) - Tail LG=.645(16.38) .156 [3.96] Contact Spacing x .200 [5.08] Row Spacing