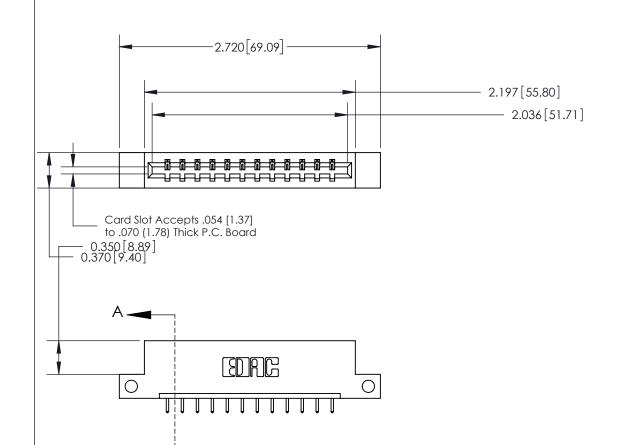

## **Contact Detail**

521-P.C. Tail .025 Sq.(0.64 Sq.) - Tail LG=.150(3.81)

.156 [3.96] Contact Spacing x .200 [5.08] Row Spacing

ISSUE NUMBER

ORIGINAL

SECTION A-A 0.388 [9.86] Card Slot .160 [4.06] Point of Contact-

## **See Accompanying Page for:**

- **Bend Detail**
- **Mounting Options**

833 Series High Temp Card Edge Connector Part Number: 833-012-521-112

**EDAC INC** TORONTO, ONTARIO CANADA

THESE DRAWINGS AND SPECIFICATIONS ARE THE PROPERTY OF EDAC INC.,AND SHALL NOT BE REPRODUCED, OR COPIED OR USED AS THE BASIS FOR THE MANUFACTURE OR SALE OF APPARATUS WITHOUT WRITTEN PERMISSION.