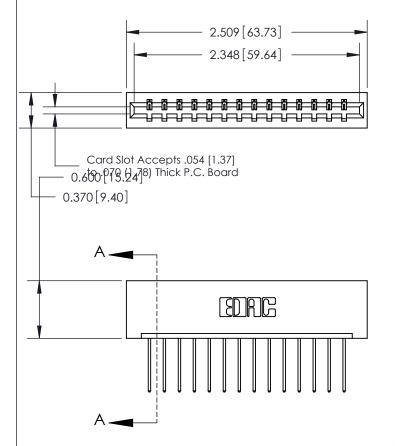

ISSUE NUMBER

ORIGINAL

833 Series High Temp Card Edge Connector Part Number: 833-014-540-101

YOUR CONNECTION TO QUALITY & SERVICE

**EDAC INC** TORONTO, ONTARIO CANADA

THESE DRAWINGS AND SPECIFICATIONS ARE THE PROPERTY OF EDAC INC., AND SHALL NOT BE REPRODUCED,OR COPIED OR USED AS THE BASIS FOR THE MANUFACTURE OR SALE OF APPARATUS WITHOUT WRITTEN PERMISSION.

.160 [4.06] Point of Contact-

| ACAD REFERENCE NO. 833 ENG MASTER |                  |  |  |
|-----------------------------------|------------------|--|--|
| DRAWN: J.LEE                      | DATE: OCT. 14/09 |  |  |
| CHECKED:                          | DATE:            |  |  |
| SCALE: NTS                        | SHEET 1 OF 3     |  |  |
| DRAWING NUMBER                    | ISSUE            |  |  |
| 833 Assembly                      | 1                |  |  |