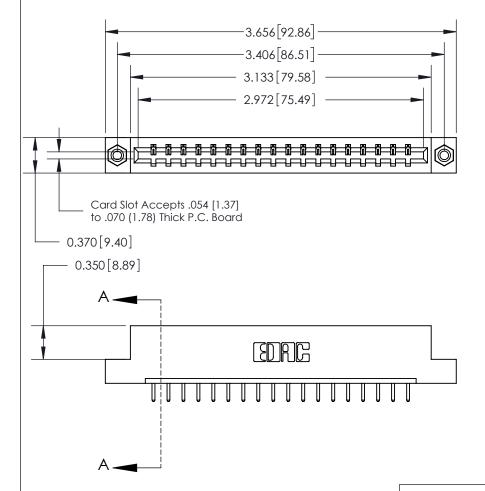

ORIGINAL

SECTION A-A 0.388 [9.86] Card Slot .160 [4.06] Point of Contact-

## See Accompanying Page for:

- **Bend Detail**
- **Mounting Options**

833 Series High Temp Card Edge Connector Part Number: 833-018-520-108

**EDAC INC** TORONTO, ONTARIO CANADA

THESE DRAWINGS AND SPECIFICATIONS ARE THE PROPERTY OF EDAC INC.,AND SHALL NOT BE REPRODUCED, OR COPIED OR USED AS THE BASIS FOR THE MANUFACTURE OR SALE OF APPARATUS WITHOUT WRITTEN PERMISSION.

| ACAD REFERENCE NO. | 833 ENG MASTER   |  |  |
|--------------------|------------------|--|--|
| DRAWN: J.LEE       | DATE: OCT. 14/09 |  |  |
| CHECKED:           | DATE:            |  |  |
| SCALE: NTS         | SHEET 1 OF 3     |  |  |
| DRAWING NUMBER     | ISSUE            |  |  |
| 833 Assembly       | 1                |  |  |