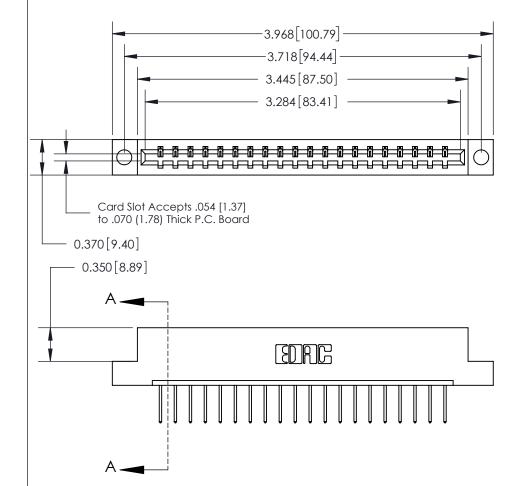

## See Accompanying Page for:

- **Bend Detail**
- **Mounting Options**

833 Series High Temp Card Edge Connector Part Number: 833-020-523-104

**EDAC INC** TORONTO, ONTARIO CANADA

THESE DRAWINGS AND SPECIFICATIONS ARE THE PROPERTY OF EDAC INC.,AND SHALL NOT BE REPRODUCED, OR COPIED OR USED AS THE BASIS FOR THE MANUFACTURE OR SALE OF APPARATUS WITHOUT WRITTEN PERMISSION.

| ACAD REFERENCE NO. | 833 ENG MASTER   |  |  |
|--------------------|------------------|--|--|
| DRAWN: J.LEE       | DATE: OCT. 14/09 |  |  |
| CHECKED:           | DATE:            |  |  |
| SCALE: NTS         | SHEET 1 OF 3     |  |  |
| DRAWING NUMBER     | ISSUE            |  |  |
| 833 Assembly       | 1                |  |  |