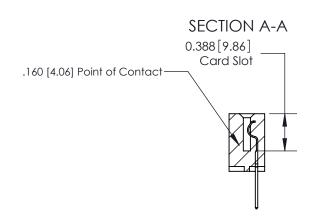

## **Contact Detail**

523-P.C. Tail .025 Sq.(0.64 Sq.) - Tail LG=.390(9.91)

.156 [3.96] Contact Spacing x .200 [5.08] Row Spacing

THIS IS A C.A.D. GENERATED DRAWING DO NOT MAKE MANUAL REVISIONS TO MASTER.