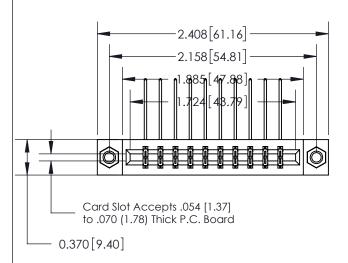

## **See Accompanying Page for:**

- **Bend Detail**
- **Mounting Options**

THIS IS A C.A.D. GENERATED DRAWING DO NOT MAKE MANUAL REVISIONS TO MASTER.

ISSUE NUMBER ORIGINAL

1

| 833 Series High Temp Card Edge Connecto | or |
|-----------------------------------------|----|
| Part Number: 833-020-559-807            |    |