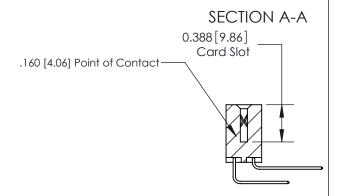

## **Contact Detail**

559-90 Degree Bend (Code 541 Contacts) .156 [3.96] Contact Spacing x .200 [5.08] Row Spacing

ORIGINAL (1)

ORIGINAL

| 833 Series High Temp Card Edge Connector<br>Contact Bend Detail |                                                                                                                                                                 | ACAD REFERENCE NO. | 833 ENC  | MASTER        |
|-----------------------------------------------------------------|-----------------------------------------------------------------------------------------------------------------------------------------------------------------|--------------------|----------|---------------|
|                                                                 |                                                                                                                                                                 | DRAWN: J.LEE       | DATE: OC | T. 14/09      |
|                                                                 |                                                                                                                                                                 | CHECKED:           | DATE:    |               |
| EDAC INC                                                        | THESE DRAWINGS AND SPECIFICATIONS                                                                                                                               | SCALE: NTS         | SHEET 2  | 2 <b>OF</b> 3 |
| TORONTO, ONTARIO CANADA                                         | ARE THE PROPERTY OF EDAC INC., AND SHALL NOT BE REPRODUCED, OR COPIED OR USED AS THE BASIS FOR THE MANUFACTURE OR SALE OF APPARATUS WITHOUT WRITTEN PERMISSION. | DRAWING NUMBER     |          | ISSUE         |
|                                                                 |                                                                                                                                                                 | 833 Assembly       |          | 1             |