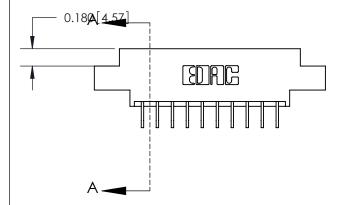

## **Contact Detail**

559-90 Degree Bend (Code 541 Contacts) .156 [3.96] Contact Spacing x .200 [5.08] Row Spacing

ORIGINAL (1)

ORIGINAL

| 833 Series High Temp Card Edge Connector<br>Contact Bend Detail |                                                                                                                                                                 | ACAD REFERENCE NO. | 833 ENC  | MASTER        |
|-----------------------------------------------------------------|-----------------------------------------------------------------------------------------------------------------------------------------------------------------|--------------------|----------|---------------|
|                                                                 |                                                                                                                                                                 | DRAWN: J.LEE       | DATE: OC | T. 14/09      |
|                                                                 |                                                                                                                                                                 | CHECKED:           | DATE:    |               |
| EDAC INC                                                        | THESE DRAWINGS AND SPECIFICATIONS                                                                                                                               | SCALE: NTS         | SHEET 2  | 2 <b>OF</b> 3 |
| TORONTO, ONTARIO CANADA                                         | ARE THE PROPERTY OF EDAC INC., AND SHALL NOT BE REPRODUCED, OR COPIED OR USED AS THE BASIS FOR THE MANUFACTURE OR SALE OF APPARATUS WITHOUT WRITTEN PERMISSION. | DRAWING NUMBER     |          | ISSUE         |
|                                                                 |                                                                                                                                                                 | 833 Assembly       |          | 1             |