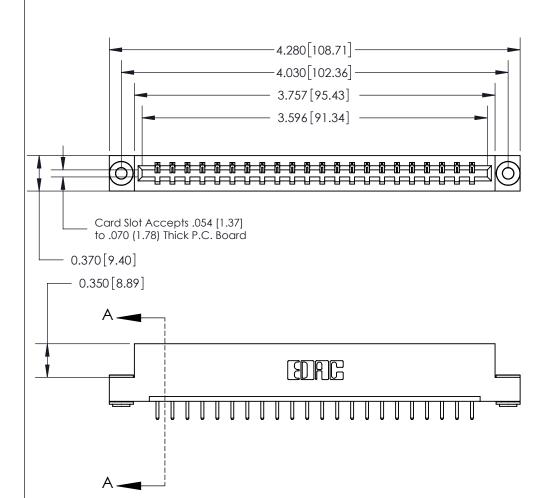

ORIGINAL

SECTION A-A 0.388 [9.86] Card Slot .160 [4.06] Point of Contact-

## See Accompanying Page for:

- **Bend Detail**
- **Mounting Options**

833 Series High Temp Card Edge Connector Part Number: 833-022-520-103

**EDAC INC** TORONTO, ONTARIO CANADA

THESE DRAWINGS AND SPECIFICATIONS ARE THE PROPERTY OF EDAC INC.,AND SHALL NOT BE REPRODUCED, OR COPIED OR USED AS THE BASIS FOR THE MANUFACTURE OR SALE OF APPARATUS WITHOUT WRITTEN PERMISSION.

| ACAD REFERENCE NO. | 833 ENG MASTER   |  |  |
|--------------------|------------------|--|--|
| DRAWN: J.LEE       | DATE: OCT. 14/09 |  |  |
| CHECKED:           | DATE:            |  |  |
| SCALE: NTS         | SHEET 1 OF 3     |  |  |
| DRAWING NUMBER     | ISSUE            |  |  |
| 833 Assembly       | 1                |  |  |