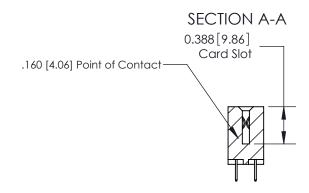

## **See Accompanying Page for:**

- **Bend Detail**
- **Mounting Options**

833 Series High Temp Card Edge Connector Part Number: 833-028-524-208

**EDAC INC** TORONTO, ONTARIO CANADA

THESE DRAWINGS AND SPECIFICATIONS ARE THE PROPERTY OF EDAC INC.,AND SHALL NOT BE REPRODUCED, OR COPIED OR USED AS THE BASIS FOR THE MANUFACTURE OR SALE OF APPARATUS WITHOUT WRITTEN PERMISSION.

| ACAD REFERENCE NO. | 833 ENG MASTER   |  |  |
|--------------------|------------------|--|--|
| DRAWN: J.LEE       | DATE: OCT. 14/09 |  |  |
| CHECKED:           | DATE:            |  |  |
| SCALE: NTS         | SHEET 1 OF 3     |  |  |
| DRAWING NUMBER     | ISSUE            |  |  |
|                    |                  |  |  |