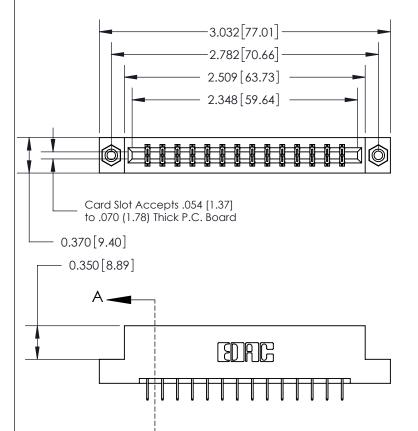

## **See Accompanying Page for:**

- **Bend Detail**
- **Mounting Options**

833 Series High Temp Card Edge Connector Part Number: 833-028-524-208

**EDAC INC** TORONTO, ONTARIO CANADA

THESE DRAWINGS AND SPECIFICATIONS ARE THE PROPERTY OF EDAC INC.,AND SHALL NOT BE REPRODUCED, OR COPIED OR USED AS THE BASIS FOR THE MANUFACTURE OR SALE OF APPARATUS WITHOUT WRITTEN PERMISSION.

| ACAD REFERENCE NO. | 833 ENG MASTER   |  |  |
|--------------------|------------------|--|--|
| DRAWN: J.LEE       | DATE: OCT. 14/09 |  |  |
| CHECKED:           | DATE:            |  |  |
| SCALE: NTS         | SHEET 1 OF 3     |  |  |
| DRAWING NUMBER     | ISSUE            |  |  |
|                    |                  |  |  |