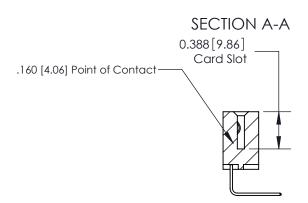

ORIGINAL (1)

ORIGINAL

| 833 Series High Temp Card Edge Connector<br>Contact Bend Detail       |                                                                                                                                                                                                   | ACAD REFERENCE NO. | 833 ENG MASTER  |               |
|-----------------------------------------------------------------------|---------------------------------------------------------------------------------------------------------------------------------------------------------------------------------------------------|--------------------|-----------------|---------------|
|                                                                       |                                                                                                                                                                                                   | DRAWN: J.LEE       | DATE:OCT. 14/09 |               |
|                                                                       |                                                                                                                                                                                                   | CHECKED: DATE:     |                 |               |
| EDAC INC TORONTO, ONTARIO CANADA YOUR CONNECTION TO QUALITY & SERVICE | THESE DRAWINGS AND SPECIFICATIONS ARE THE PROPERTY OF EDAC INC., AND SHALL NOT BE REPRODUCED, OR COPIED OR USED AS THE BASIS FOR THE MANUFACTURE OR SALE OF APPARATUS WITHOUT WRITTEN PERMISSION. | SCALE: NTS         | SHEET 2         | 2 <b>OF</b> 3 |
|                                                                       |                                                                                                                                                                                                   | DRAWING NUMBER     |                 | ISSUE         |
|                                                                       |                                                                                                                                                                                                   | 833 Assembly       |                 | 1             |