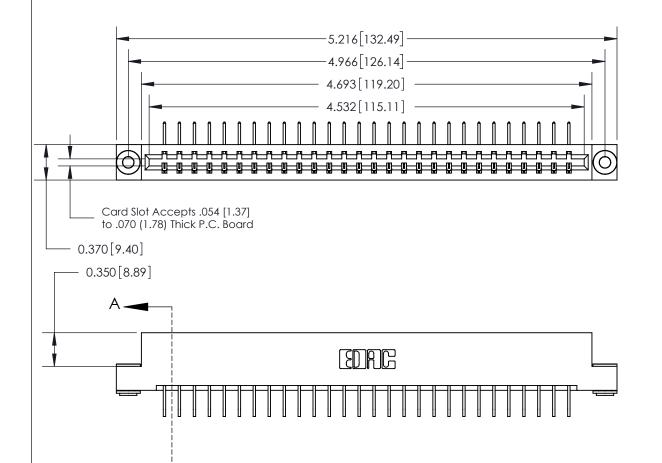

.156 [3.96] Contact Spacing x .200 [5.08] Row Spacing

See Accompanying Page for:

- **Bend Detail**
- **Mounting Options**

833 Series High Temp Card Edge Connector Part Number: 833-028-558-103

**EDAC INC** TORONTO, ONTARIO CANADA

THESE DRAWINGS AND SPECIFICATIONS ARE THE PROPERTY OF EDAC INC.,AND SHALL NOT BE REPRODUCED, OR COPIED OR USED AS THE BASIS FOR THE MANUFACTURE OR SALE OF APPARATUS WITHOUT WRITTEN PERMISSION.

| ACAD REFERENCE NO. | 833 ENG MASTER   |  |  |
|--------------------|------------------|--|--|
| DRAWN: J.LEE       | DATE: OCT. 14/09 |  |  |
| CHECKED:           | DATE:            |  |  |
| SCALE: NTS         | SHEET 1 OF 3     |  |  |
| DRAWING NUMBER     | ISSUE            |  |  |
| 833 Assembly       | 1                |  |  |