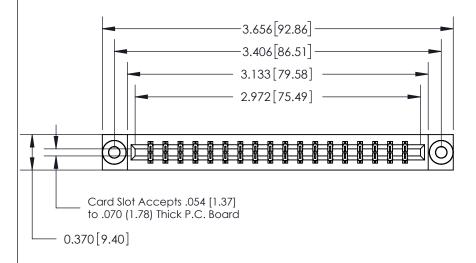

ISSUE NUMBER ORIGINAL

0.388 [9.86] Card Slot .160 [4.06] Point of Contact-

## **See Accompanying Page for:**

- **Bend Detail**
- **Mounting Options**

833 Series High Temp Card Edge Connector Part Number: 833-036-542-803

**EDAC INC** TORONTO, ONTARIO CANADA

THESE DRAWINGS AND SPECIFICATIONS ARE THE PROPERTY OF EDAC INC.,AND SHALL NOT BE REPRODUCED,OR COPIED OR USED AS THE BASIS FOR THE MANUFACTURE OR SALE OF APPARATUS WITHOUT WRITTEN PERMISSION.

| ACAD REFERENCE NO. | 833 ENG MASTER   |  |  |
|--------------------|------------------|--|--|
| DRAWN: J.LEE       | DATE: OCT. 14/09 |  |  |
| CHECKED:           | DATE:            |  |  |
| SCALE: NTS         | SHEET 1 OF 3     |  |  |
| DRAWING NUMBER     | ISSUE            |  |  |