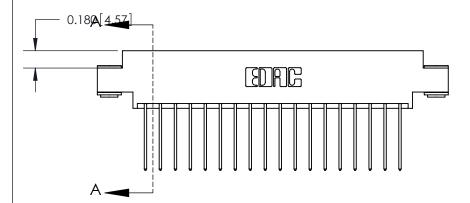

SECTION A-A

833 Assembly

ORIGINAL (1)

ORIGINAL

| 833 Series High Temp Card Edge Connector<br>Contact Bend Detail                                                     |                                                                                                                                                                 | ACAD REFERENCE NO. | 833 ENG MASTER   |               |
|---------------------------------------------------------------------------------------------------------------------|-----------------------------------------------------------------------------------------------------------------------------------------------------------------|--------------------|------------------|---------------|
|                                                                                                                     |                                                                                                                                                                 | DRAWN: J.LEE       | DATE: OCT. 14/09 |               |
|                                                                                                                     |                                                                                                                                                                 | CHECKED: DATE:     |                  |               |
| TORONTO, ONTARIO SALL NOT BE FOR OR USED AS THI MANUFACTURE  ARE THE PROPE SHALL NOT BE FOR USED AS THI MANUFACTURE | THESE DRAWINGS AND SPECIFICATIONS                                                                                                                               | SCALE: NTS         | SHEET 2          | 2 <b>OF</b> 3 |
|                                                                                                                     | ARE THE PROPERTY OF EDAC INC., AND SHALL NOT BE REPRODUCED, OR COPIED OR USED AS THE BASIS FOR THE MANUFACTURE OR SALE OF APPARATUS WITHOUT WRITTEN PERMISSION. | DRAWING NUMBER     |                  | ISSUE         |
|                                                                                                                     |                                                                                                                                                                 | 833 Assembly       |                  | 1             |