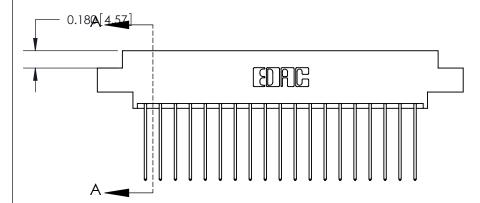

ORIGINAL (1)

ORIGINAL

| 833 Series High Temp Card Edge Connector<br>Contact Bend Detail |                                                                                                                                                                                                   | ACAD REFERENCE NO. | 833 ENG MASTER   |               |
|-----------------------------------------------------------------|---------------------------------------------------------------------------------------------------------------------------------------------------------------------------------------------------|--------------------|------------------|---------------|
|                                                                 |                                                                                                                                                                                                   | DRAWN: J.LEE       | DATE: OCT. 14/09 |               |
|                                                                 |                                                                                                                                                                                                   | CHECKED: DATE:     |                  |               |
| TORONTO, ONTARIO CANADA                                         | THESE DRAWINGS AND SPECIFICATIONS ARE THE PROPERTY OF EDAC INC., AND SHALL NOT BE REPRODUCED, OR COPIED OR USED AS THE BASIS FOR THE MANUFACTURE OR SALE OF APPARATUS WITHOUT WRITTEN PERMISSION. | SCALE: NTS         | SHEET 2          | 2 <b>OF</b> 3 |
|                                                                 |                                                                                                                                                                                                   | DRAWING NUMBER     |                  | ISSUE         |
|                                                                 |                                                                                                                                                                                                   | 833 Assembly       |                  | 1             |