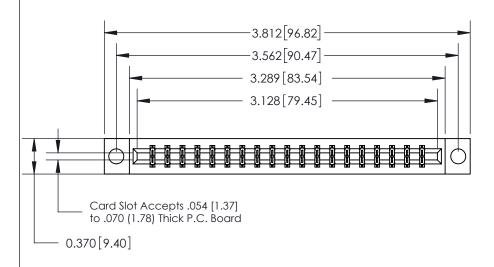

ISSUE NUMBER ORIGINAL

SECTION A-A 0.388 [9.86] Card Slot .160 [4.06] Point of Contact-

**See Accompanying Page for:** 

- **Bend Detail**
- **Mounting Options**

833 Series High Temp Card Edge Connector Part Number: 833-038-541-804