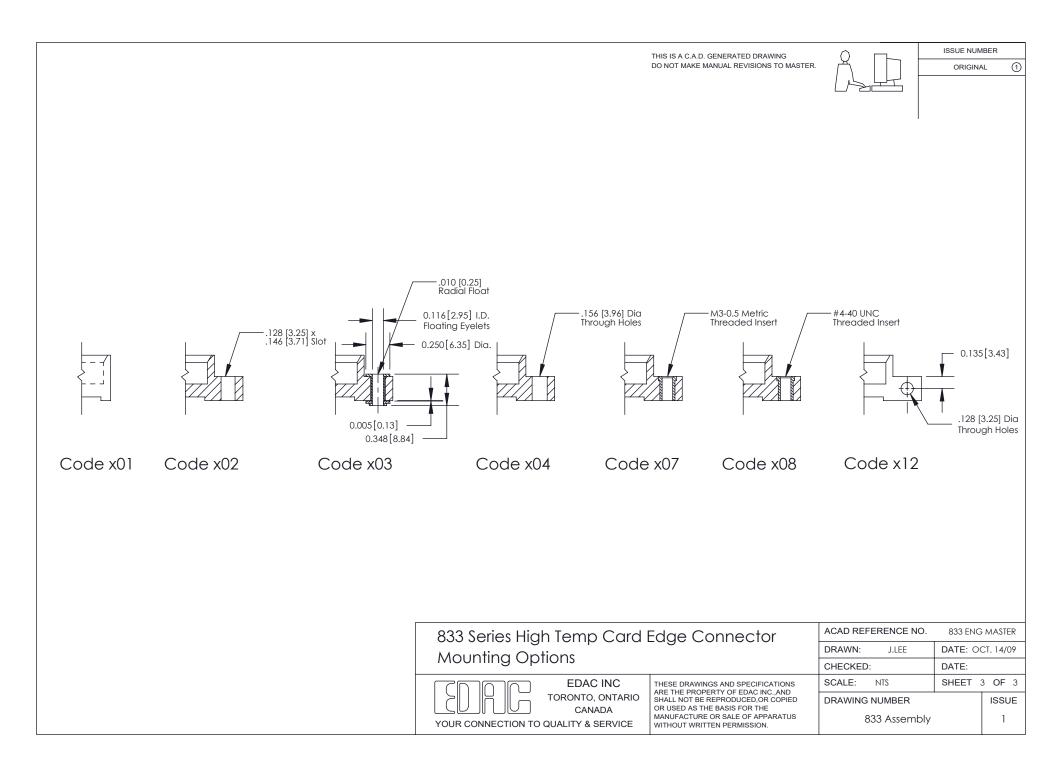

## **Mounting Option** ISSUE NUMBER THIS IS A C.A.D. GENERATED DRAWING 08-#4-40 Unified Threaded Inserts DO NOT MAKE MANUAL REVISIONS TO MASTER. ORIGINAL (1) **Contact Detail** 556-Extender Board Bend (Code 520 Contacts) .156 [3.96] Contact Spacing x .200 [5.08] Row Spacing -3.968[100.79]--3.718[94.44] 3.445[87.50] 3.284 [83.41] $\bigcirc$ O Card Slot Accepts .054 [1.37] to .070 (1.78) Thick P.C. Board SECTION A-A 0.370 [9.40] 0.388[9.86] 0.350[8.89] Card Slot .160 [4.06] Point of Contact-RARDS ACAD REFERENCE NO. 833 ENG MASTER 833 Series High Temp Card Edge Connector DRAWN: J.LEE DATE: OCT. 14/09 Part Number: 833-040-556-208 See Accompanying Page for: CHECKED: DATE: Bend Detail OF 3 EDAC INC SCALE: NTS SHEET 1 THESE DRAWINGS AND SPECIFICATIONS ARE THE PROPERTY OF EDAC INC., AND **Mounting Options** TORONTO, ONTARIO SHALL NOT BE REPRODUCED, OR COPIED DRAWING NUMBER ISSUE