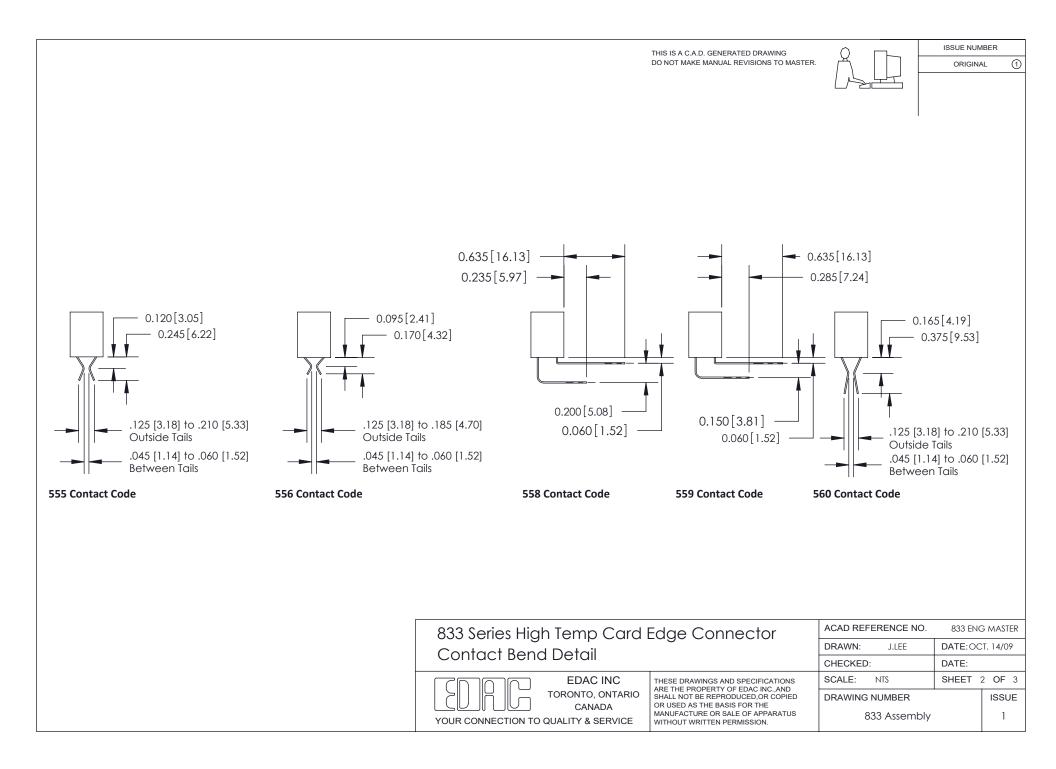

## **Mounting Option** ISSUE NUMBER THIS IS A C.A.D. GENERATED DRAWING 08-#4-40 Unified Threaded Inserts DO NOT MAKE MANUAL REVISIONS TO MASTER. ORIGINAL (1) **Contact Detail** 556-Extender Board Bend (Code 520 Contacts) .156 [3.96] Contact Spacing x .200 [5.08] Row Spacing -3.968[100.79]--3.718[94.44] 3.445[87.50] 3.284 [83.41] $\bigcirc$ O Card Slot Accepts .054 [1.37] to .070 (1.78) Thick P.C. Board SECTION A-A 0.370 [9.40] 0.388[9.86] 0.350[8.89] Card Slot .160 [4.06] Point of Contact-RARDS ACAD REFERENCE NO. 833 ENG MASTER 833 Series High Temp Card Edge Connector DRAWN: J.LEE DATE: OCT. 14/09 Part Number: 833-040-556-208 See Accompanying Page for: CHECKED: DATE: Bend Detail OF 3 EDAC INC SCALE: NTS SHEET 1 THESE DRAWINGS AND SPECIFICATIONS ARE THE PROPERTY OF EDAC INC., AND **Mounting Options** TORONTO, ONTARIO SHALL NOT BE REPRODUCED, OR COPIED DRAWING NUMBER ISSUE