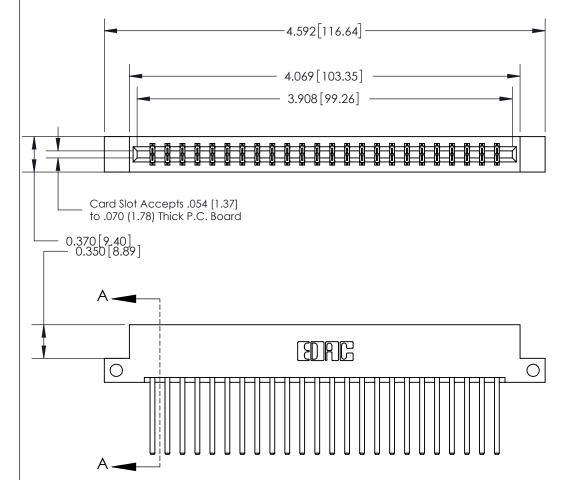

ISSUE NUMBER ORIGINAL

SECTION A-A 0.388 [9.86] Card Slot .160 [4.06] Point of Contact-

833 Series High Temp Card Edge Connector Part Number: 833-048-544-212

**EDAC INC** TORONTO, ONTARIO CANADA

THESE DRAWINGS AND SPECIFICATIONS ARE THE PROPERTY OF EDAC INC.,AND SHALL NOT BE REPRODUCED, OR COPIED OR USED AS THE BASIS FOR THE MANUFACTURE OR SALE OF APPARATUS WITHOUT WRITTEN PERMISSION.

| ACAD REFERENCE NO. | 833 ENG MASTER   |  |  |
|--------------------|------------------|--|--|
| DRAWN: J.LEE       | DATE: OCT. 14/09 |  |  |
| CHECKED:           | DATE:            |  |  |
| SCALE: NTS         | SHEET 1 OF 3     |  |  |
| DRAWING NUMBER     | ISSUE            |  |  |
| 833 Assembly       | 1                |  |  |