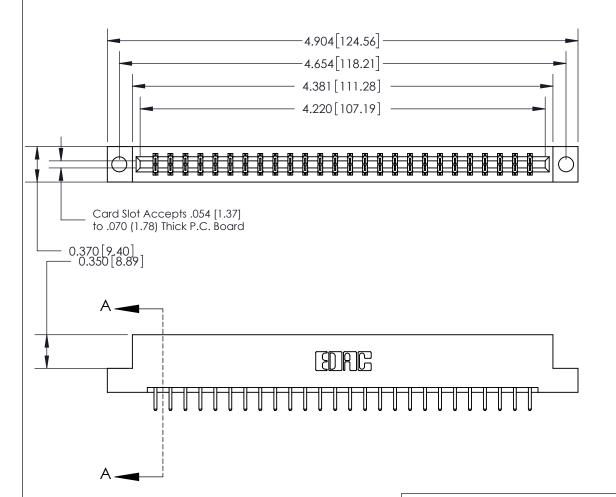

ISSUE NUMBER

ORIGINAL

SECTION A-A 0.388 [9.86] Card Slot .160 [4.06] Point of Contact-

## **See Accompanying Page for:**

- **Bend Detail**
- **Mounting Options**

833 Series High Temp Card Edge Connector Part Number: 833-052-520-204

**EDAC INC** TORONTO, ONTARIO CANADA

THESE DRAWINGS AND SPECIFICATIONS ARE THE PROPERTY OF EDAC INC.,AND SHALL NOT BE REPRODUCED, OR COPIED OR USED AS THE BASIS FOR THE MANUFACTURE OR SALE OF APPARATUS WITHOUT WRITTEN PERMISSION.