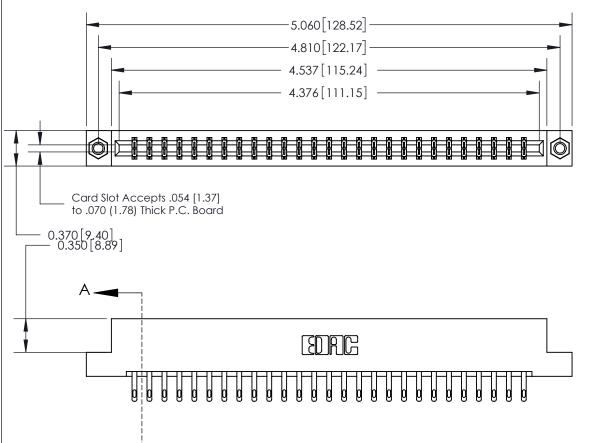

THIS IS A C.A.D. GENERATED DRAWING DO NOT MAKE MANUAL REVISIONS TO MASTER.

SECTION A-A 0.388 [9.86] Card Slot .160 [4.06] Point of Contact-

## **See Accompanying Page for:**

- **Bend Detail**
- **Mounting Options**

833 Series High Temp Card Edge Connector Part Number: 833-054-500-207

**EDAC INC** TORONTO, ONTARIO CANADA

THESE DRAWINGS AND SPECIFICATIONS ARE THE PROPERTY OF EDAC INC.,AND SHALL NOT BE REPRODUCED, OR COPIED OR USED AS THE BASIS FOR THE MANUFACTURE OR SALE OF APPARATUS WITHOUT WRITTEN PERMISSION.

| ACAD REFERENCE NO. | 833 ENG MASTER   |  |  |
|--------------------|------------------|--|--|
| DRAWN: J.LEE       | DATE: OCT. 14/09 |  |  |
| CHECKED:           | DATE:            |  |  |
| SCALE: NTS         | SHEET 1 OF 3     |  |  |
| DRAWING NUMBER     | ISSUE            |  |  |
| 833 Assembly       | 1                |  |  |