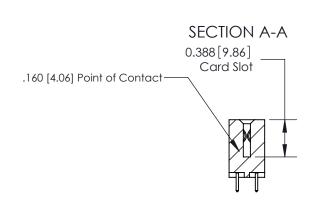

ORIGINAL (1)

ORIGINAL

| 833 Series High Temp Card Edge Connector<br>Contact Bend Detail                                                             |                                                                                                                                                               | ACAD REFERENCE NO. | 833 ENG MASTER   |               |
|-----------------------------------------------------------------------------------------------------------------------------|---------------------------------------------------------------------------------------------------------------------------------------------------------------|--------------------|------------------|---------------|
|                                                                                                                             |                                                                                                                                                               | DRAWN: J.LEE       | DATE: OCT. 14/09 |               |
|                                                                                                                             |                                                                                                                                                               | CHECKED: DATE:     |                  |               |
| TORONTO, ONTARIO CANADA  ARE THE PRO SHALL NOT BI OR USED AS: MANUFACTURE MANUFACTURE  ARE THE PRO SHALL NOT BI OR USED AS: | THESE DRAWINGS AND SPECIFICATIONS                                                                                                                             | SCALE: NTS         | SHEET 2          | 2 <b>OF</b> 3 |
|                                                                                                                             | ARE THE PROPERTY OF EDAC INC.,AND SHALL NOT BE REPRODUCED,OR COPIED OR USED AS THE BASIS FOR THE MANUFACTURE OR SALE OF APPARATUS WITHOUT WRITTEN PERMISSION. | DRAWING NUMBER     |                  | ISSUE         |
|                                                                                                                             |                                                                                                                                                               | 833 Assembly       |                  | 1             |