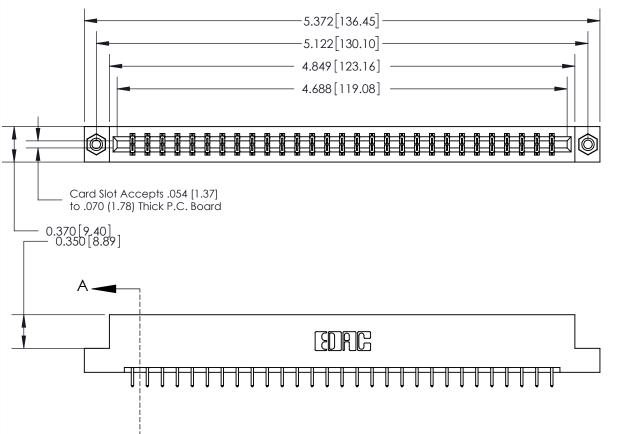

## **See Accompanying Page for:**

- **Bend Detail**
- **Mounting Options**

833 Series High Temp Card Edge Connector Part Number: 833-058-521-208

**EDAC INC** TORONTO, ONTARIO CANADA

THESE DRAWINGS AND SPECIFICATIONS ARE THE PROPERTY OF EDAC INC.,AND SHALL NOT BE REPRODUCED, OR COPIED OR USED AS THE BASIS FOR THE MANUFACTURE OR SALE OF APPARATUS WITHOUT WRITTEN PERMISSION.

| ACAD REFERENCE NO. | 833 ENG MASTER   |  |  |
|--------------------|------------------|--|--|
| DRAWN: J.LEE       | DATE: OCT. 14/09 |  |  |
| CHECKED:           | DATE:            |  |  |
| SCALE: NTS         | SHEET 1 OF 3     |  |  |
| DRAWING NUMBER     | ISSUE            |  |  |
| 833 Assembly       | 1                |  |  |