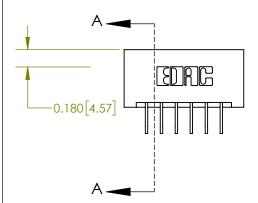

## **Contact Detail**

558-90 Degree Bend (Code 541 Contacts)

.156 [3.96] Contact Spacing x .200 [5.08] Row Spacing

**See Accompanying Page for:** 

**Contact Bend Details** 

THIS IS A C.A.D. GENERATED DRAWING DO NOT MAKE MANUAL REVISIONS TO MASTER.

ISSUE NUMBER

ORIGINAL

1

| 837/887 Series High Temp Card Edge Connector<br>Contact Bend Detail |                                                                                                                                                         | ACAD REFERENCE NO. | 837 ENG          | 3 MASTER      |
|---------------------------------------------------------------------|---------------------------------------------------------------------------------------------------------------------------------------------------------|--------------------|------------------|---------------|
|                                                                     |                                                                                                                                                         | DRAWN: J.LEE       | DATE: OCT. 06/09 |               |
|                                                                     |                                                                                                                                                         | CHECKED:           | DATE:            |               |
| EDAC INC                                                            | NTO, ONTARIO  CANADA  ARE THE PROPERTY OF EDAC INC.,AND SHALL NOT BE REPRODUCED,OR COPIED OR USED AS THE BASIS FOR THE MANUFACTURE OR SALE OF APPARATUS | SCALE: NTS         | SHEET            | 2 <b>OF</b> 2 |
| TORONTO, ONTARIO CANADA  YOUR CONNECTION TO QUALITY & SERVICE       |                                                                                                                                                         | DRAWING NUMBER     | •                | ISSUE         |
|                                                                     |                                                                                                                                                         | 837 Assembly       |                  | 1             |