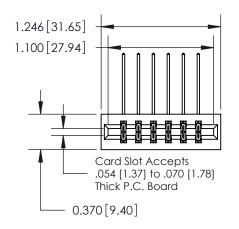

## **Mounting Option**

01-No Mounting Lugs

## **Contact Detail**

558-90 Degree Bend (Code 541 Contacts)

.156 [3.96] Contact Spacing x .200 [5.08] Row Spacing

**See Accompanying Page for:** 

**Contact Bend Details** 

THIS IS A C.A.D. GENERATED DRAWING DO NOT MAKE MANUAL REVISIONS TO MASTER.

ISSUE NUMBER

ORIGINAL

1

| 837/887 Series High Temp Card Edge Connector |
|----------------------------------------------|
| Part Number: 837-012-558-201                 |

**EDAC INC** TORONTO, ONTARIO CANADA