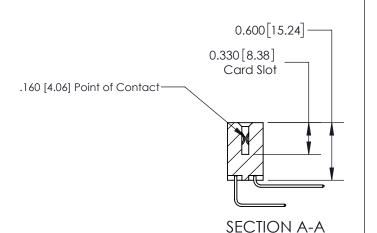

## **Contact Detail**

558-90 Degree Bend (Code 541 Contacts)

.156 [3.96] Contact Spacing x .200 [5.08] Row Spacing

**See Accompanying Page for:** 

**Contact Bend Details** 

THIS IS A C.A.D. GENERATED DRAWING DO NOT MAKE MANUAL REVISIONS TO MASTER.

ISSUE NUMBER

ORIGINAL

1

| 837/887 Series High Temp Card Edge Connector<br>Contact Bend Detail |                                                                                                                                                         | ACAD REFERENCE NO. | 837 ENG          | 3 MASTER      |
|---------------------------------------------------------------------|---------------------------------------------------------------------------------------------------------------------------------------------------------|--------------------|------------------|---------------|
|                                                                     |                                                                                                                                                         | DRAWN: J.LEE       | DATE: OCT. 06/09 |               |
|                                                                     |                                                                                                                                                         | CHECKED:           | DATE:            |               |
| EDAC INC                                                            | NTO, ONTARIO  CANADA  ARE THE PROPERTY OF EDAC INC.,AND SHALL NOT BE REPRODUCED,OR COPIED OR USED AS THE BASIS FOR THE MANUFACTURE OR SALE OF APPARATUS | SCALE: NTS         | SHEET            | 2 <b>OF</b> 2 |
| TORONTO, ONTARIO CANADA  YOUR CONNECTION TO QUALITY & SERVICE       |                                                                                                                                                         | DRAWING NUMBER     | •                | ISSUE         |
|                                                                     |                                                                                                                                                         | 837 Assembly       |                  | 1             |